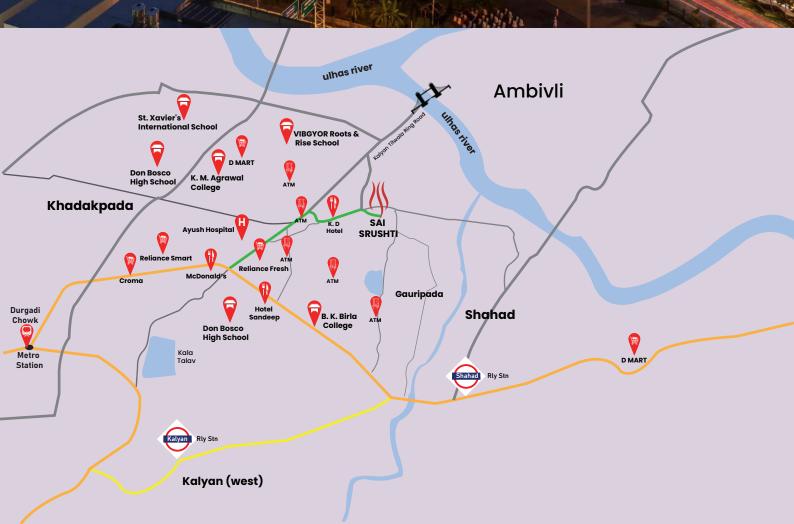

# .....Because, Location is Everything!

SCHOOLS & COLLEGES - 8 MIN.

### Site Address:

B2, SAI SRUSHTI, Opp Godrej Park, Near K.D. Hotel, Gauripada, Khadakpada, Kalyan (w), Maharashtra 421301.