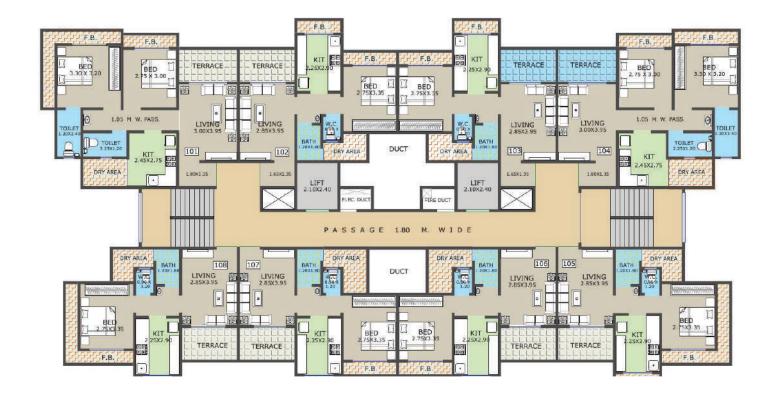

t

Granite Kitchen Platform with Stainless Steel Sink

Vitrified, Glazed Tiles dado up to 2ft height above Platform in Kitchen

Powder Coated Aluminium Sliding Windows

French Windows in Living Room & Bedrooms

Marble / Granite Framing to all the Windows & Doors

Internal Wall with Gypsum Finished & Plastic Paint

Elegant Main Door & Solid Core Internal Flush Door

Concealed Copper Wiring, Adequate Electric Points

Concealed Plumbing with High Quality CP Fittings

Designer Glazed Tile in all Toilets with Anti Skid Flooring

Dry Balcony with Provision for Washing Machine

Power Backup for Common Area















## **Discover The True Definition**



of Deck Living.





# Natural Inspiration in Every Room Peaceful. Serene. Soothing. A Calming Place to Rest and Restore Your Energies.





#### 2ND FLOOR PLAN





#### 4TH,6TH,10TH,12TH FLOOR PLAN





# .....Because, Location is Everything!



SCHOOLS & COLLEGES - 8 MIN.







### Site Address:

B2, SAI SRUSHTI, Opp Godrej Park, Near K.D. Hotel, Gauripada, Khadakpada, Kalyan (w), Maharashtra 421301.

## Corporate office Address:

Unit No.: 914, Lodha Business Park - II, Kolshet Road, Thane(W), 400607.

### **FOR BOOKING**

9819412121 | 9128121121

Web Site: www.shaktigroup121.com Email id: sales@shaktigroup121.com

MAHARERA REGISTRATION NO. P51700017700 https://maharera.mahaonline.gov.in