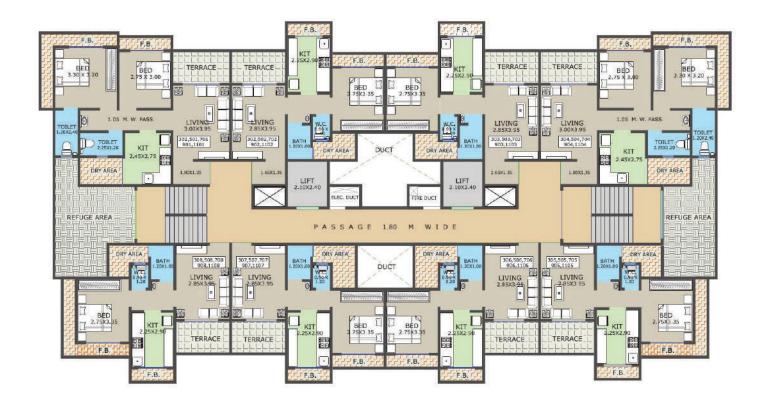

rm with Stainless Steel Sink

Vitrified, Glazed Tiles dado up to 2ft height above Platform in Kitchen

Powder Coated Aluminium Sliding Windows

French Windows in Living Room & Bedrooms

Marble / Granite Framing to all the Windows & Doors

Internal Wall with Gypsum Finished & Plastic Paint

Elegant Main Door & Solid Core Internal Flush Door

Concealed Copper Wiring, Adequate Electric Points

Concealed Plumbing with High Quality CP Fittings

Designer Glazed Tile in all Toilets with Anti Skid Flooring

Dry Balcony with Provision for Washing Machine

Power Backup for Common Area















## **Discover The True Definition**



of Deck Living.





# Natural Inspiration in Every Room Peaceful. Serene. Soothing. A Calming Place to Rest and Restore Your Energies.





#### 2ND FLOOR PLAN





#### 4TH,6TH,10TH,12TH FLOOR PLAN





# .....Because, Location is Everything!



SCHOOLS & COLLEGES - 8 MIN.







### Site Address:

B2, SAI SRUSHTI, Opp Godrej Park, Near K.D. Hotel, Gauripada, Khadakpada, Kalyan (w), Maharashtra 421301.

## Corporate office Address:

Unit No.: 914, Lodha Business Park - II, Kolshet Road, Thane(W), 400607.

### **FOR BOOKING**

9819412121 | 9128121121

Web Site: www.shaktigroup121.com Email id: sales@shaktigroup121.com

MAHARERA REGISTRATION NO. P51700017700 https://maharera.mahaonline.gov.in