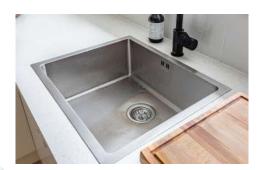

High Grade Vitrified Tiles Flooring in the Entire Flat

Granite Kitchen Platform with Stainless Steel Sink

Vitrified, Glazed Tiles dado up to 2ft height above Platform in Kitchen

Powder Coated Aluminium Sliding Windows