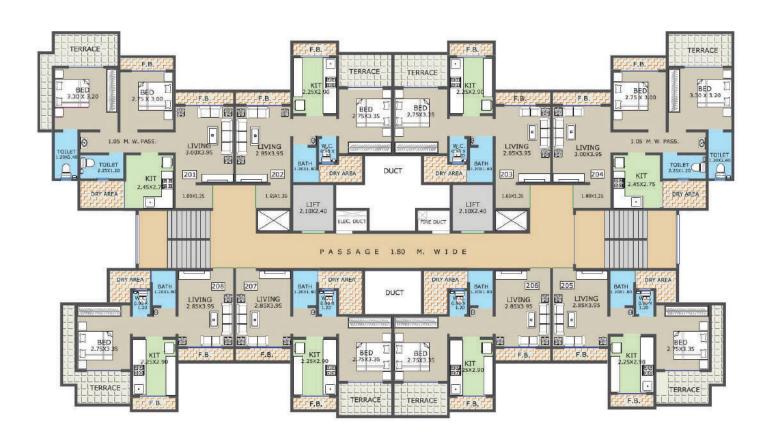

form with Stainless Steel Sink

Vitrified, Glazed Tiles dado up to 2ft height above Platform in Kitchen

Powder Coated Aluminium Sliding Windows

French Windows in Living Room & Bedrooms

Marble / Granite Framing to all the Windows & Doors

Internal Wall with Gypsum Finished & Plastic Paint

Elegant Main Door & Solid Core Internal Flush Door

Concealed Copper Wiring, Adequate Electric Points

Concealed Plumbing with High Quality CP Fittings

Designer Glazed Tile in all Toilets with Anti Skid Flooring

Dry Balcony with Provision for Washing Machine

Power Backup for Common Area















## **Discover The True Definition**



of Deck Living.





# Natural Inspiration in Every Room Peaceful. Serene. Soothing. A Calming Place to Rest and Restore Your Energies.





#### 2ND FLOOR PLAN





#### 4TH,6TH,10TH,12TH FLOOR PLAN





# .....Because, Location is Everything!



SCHOOLS & COLLEGES - 8 MIN.







### Site Address:

B2, SAI SRUSHTI, Opp Godrej Park, Near K.D. Hotel, Gauripada, Khadakpada, Kalyan (w), Maharashtra 421301.

## Corporate office Address:

Unit No.: 914, Lodha Business Park - II, Kolshet Road, Thane(W), 400607.

### **FOR BOOKING**

9819412121 | 9128121121

Web Site: www.shaktigroup121.com Email id: sales@shaktigroup121.com

MAHARERA REGISTRATION NO. P51700017700 https://maharera.mahaonline.gov.in