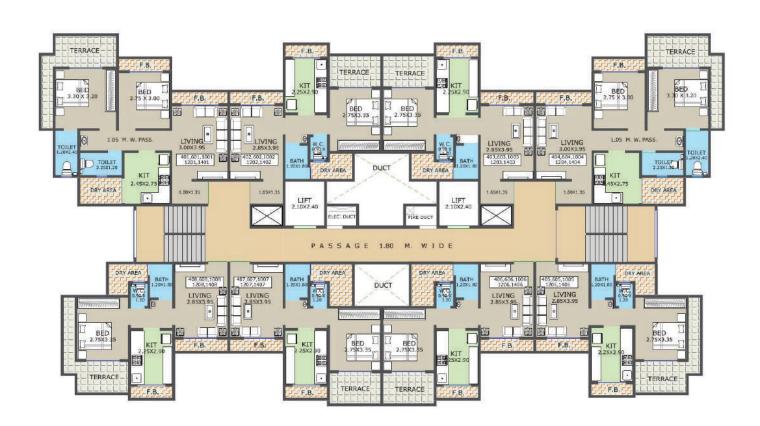

ed, Glazed Tiles dado up to 2ft height above Platform in Kitchen

Powder Coated Aluminium Sliding Windows

French Windows in Living Room & Bedrooms

Marble / Granite Framing to all the Windows & Doors

Internal Wall with Gypsum Finished & Plastic Paint

Elegant Main Door & Solid Core Internal Flush Door

Concealed Copper Wiring, Adequate Electric Points

Concealed Plumbing with High Quality CP Fittings

Designer Glazed Tile in all Toilets with Anti Skid Flooring

Dry Balcony with Provision for Washing Machine

Power Backup for Common Area















## **Discover The True Definition**



of Deck Living.





# Natural Inspiration in Every Room Peaceful. Serene. Soothing. A Calming Place to Rest and Restore Your Energies.





#### 2ND FLOOR PLAN





#### 4TH,6TH,10TH,12TH FLOOR PLAN





# .....Because, Location is Everything!



SCHOOLS & COLLEGES - 8 MIN.







### Site Address:

B2, SAI SRUSHTI, Opp Godrej Park, Near K.D. Hotel, Gauripada, Khadakpada, Kalyan (w), Maharashtra 421301.

## Corporate office Address:

Unit No.: 914, Lodha Business Park - II, Kolshet Road, Thane(W), 400607.

### **FOR BOOKING**

9819412121 | 9128121121

Web Site: www.shaktigroup121.com Email id: sales@shaktigroup121.com

MAHARERA REGISTRATION NO. P51700017700 https://maharera.mahaonline.gov.in