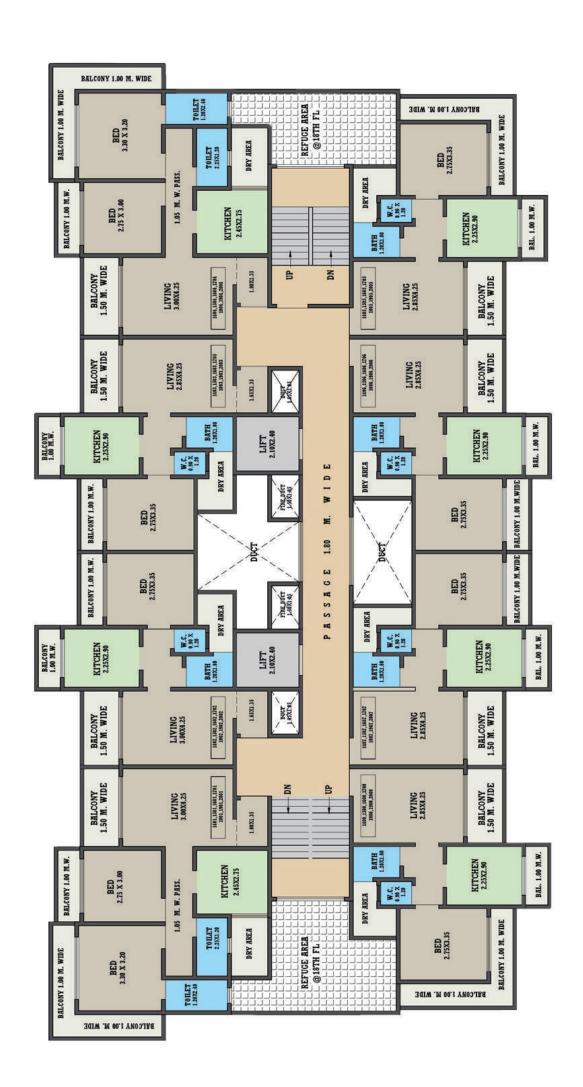

, Glazed Tiles dado up to 2ft height above Platform in Kitchen

Powder Coated Aluminium Sliding Windows

French Windows in Living Room & Bedrooms

Marble / Granite Framing to all the Windows & Doors

Internal Wall with Gypsum Finished & Plastic Paint

Elegant Main Door & Solid Core Internal Flush Door

Concealed Copper Wiring, Adequate Electric Points

Concealed Plumbing with High Quality CP Fittings

Designer Glazed Tile in all Toilets with Anti Skid Flooring

Dry Balcony with Provision for Washing Machine

Power Backup for Common Area















## **Discover The True Definition**



of Deck Living.





# Natural Inspiration in Every Room Peaceful. Serene. Soothing. A Calming Place to Rest and Restore Your Energies.





#### 2ND FLOOR PLAN





#### 4TH,6TH,10TH,12TH FLOOR PLAN





# .....Because, Location is Everything!



SCHOOLS & COLLEGES - 8 MIN.







### Site Address:

B2, SAI SRUSHTI, Opp Godrej Park, Near K.D. Hotel, Gauripada, Khadakpada, Kalyan (w), Maharashtra 421301.

## Corporate office Address:

Unit No.: 914, Lodha Business Park - II, Kolshet Road, Thane(W), 400607.

### **FOR BOOKING**

9819412121 | 9128121121

Web Site: www.shaktigroup121.com Email id: sales@shaktigroup121.com

MAHARERA REGISTRATION NO. P51700017700 https://maharera.mahaonline.gov.in