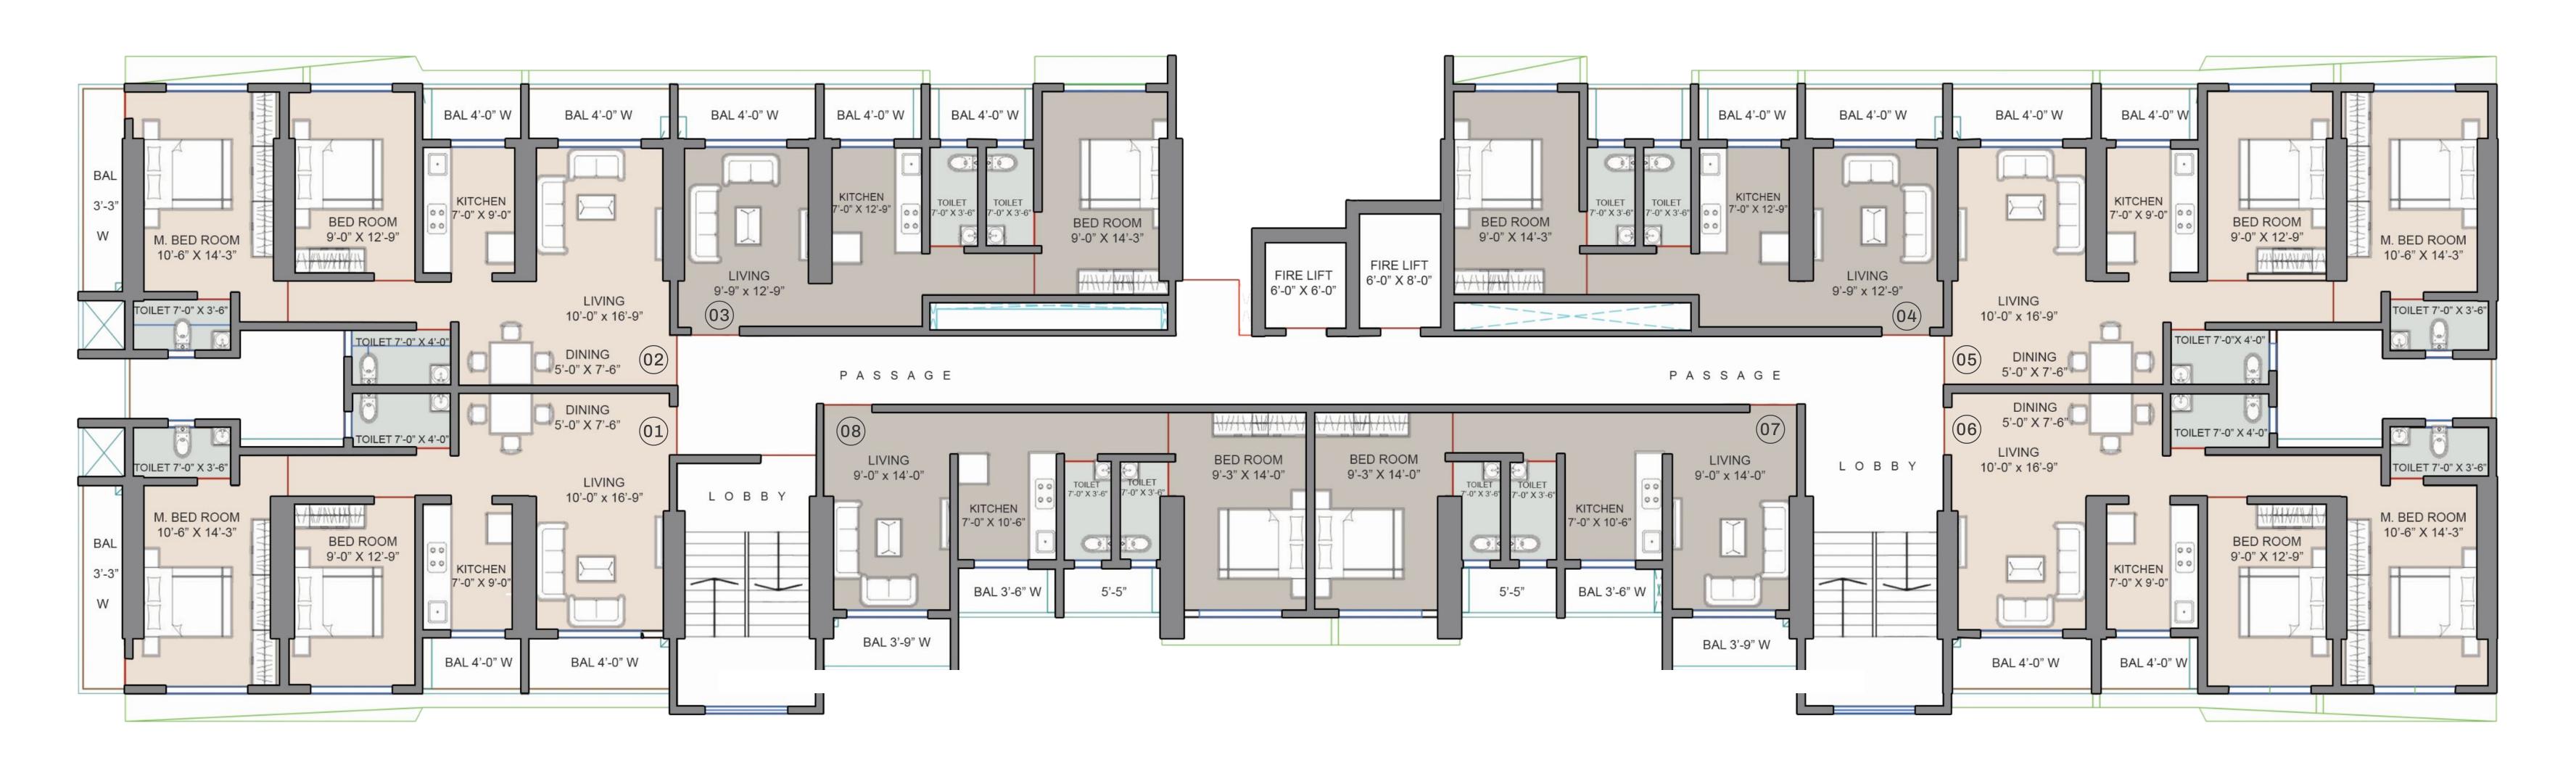

## Ground Floor Plan

Typical Unit Plan

## 1@2BHK

2nd To 5th, 7th To 10th, 12th To 15th and 17th Floor Plan