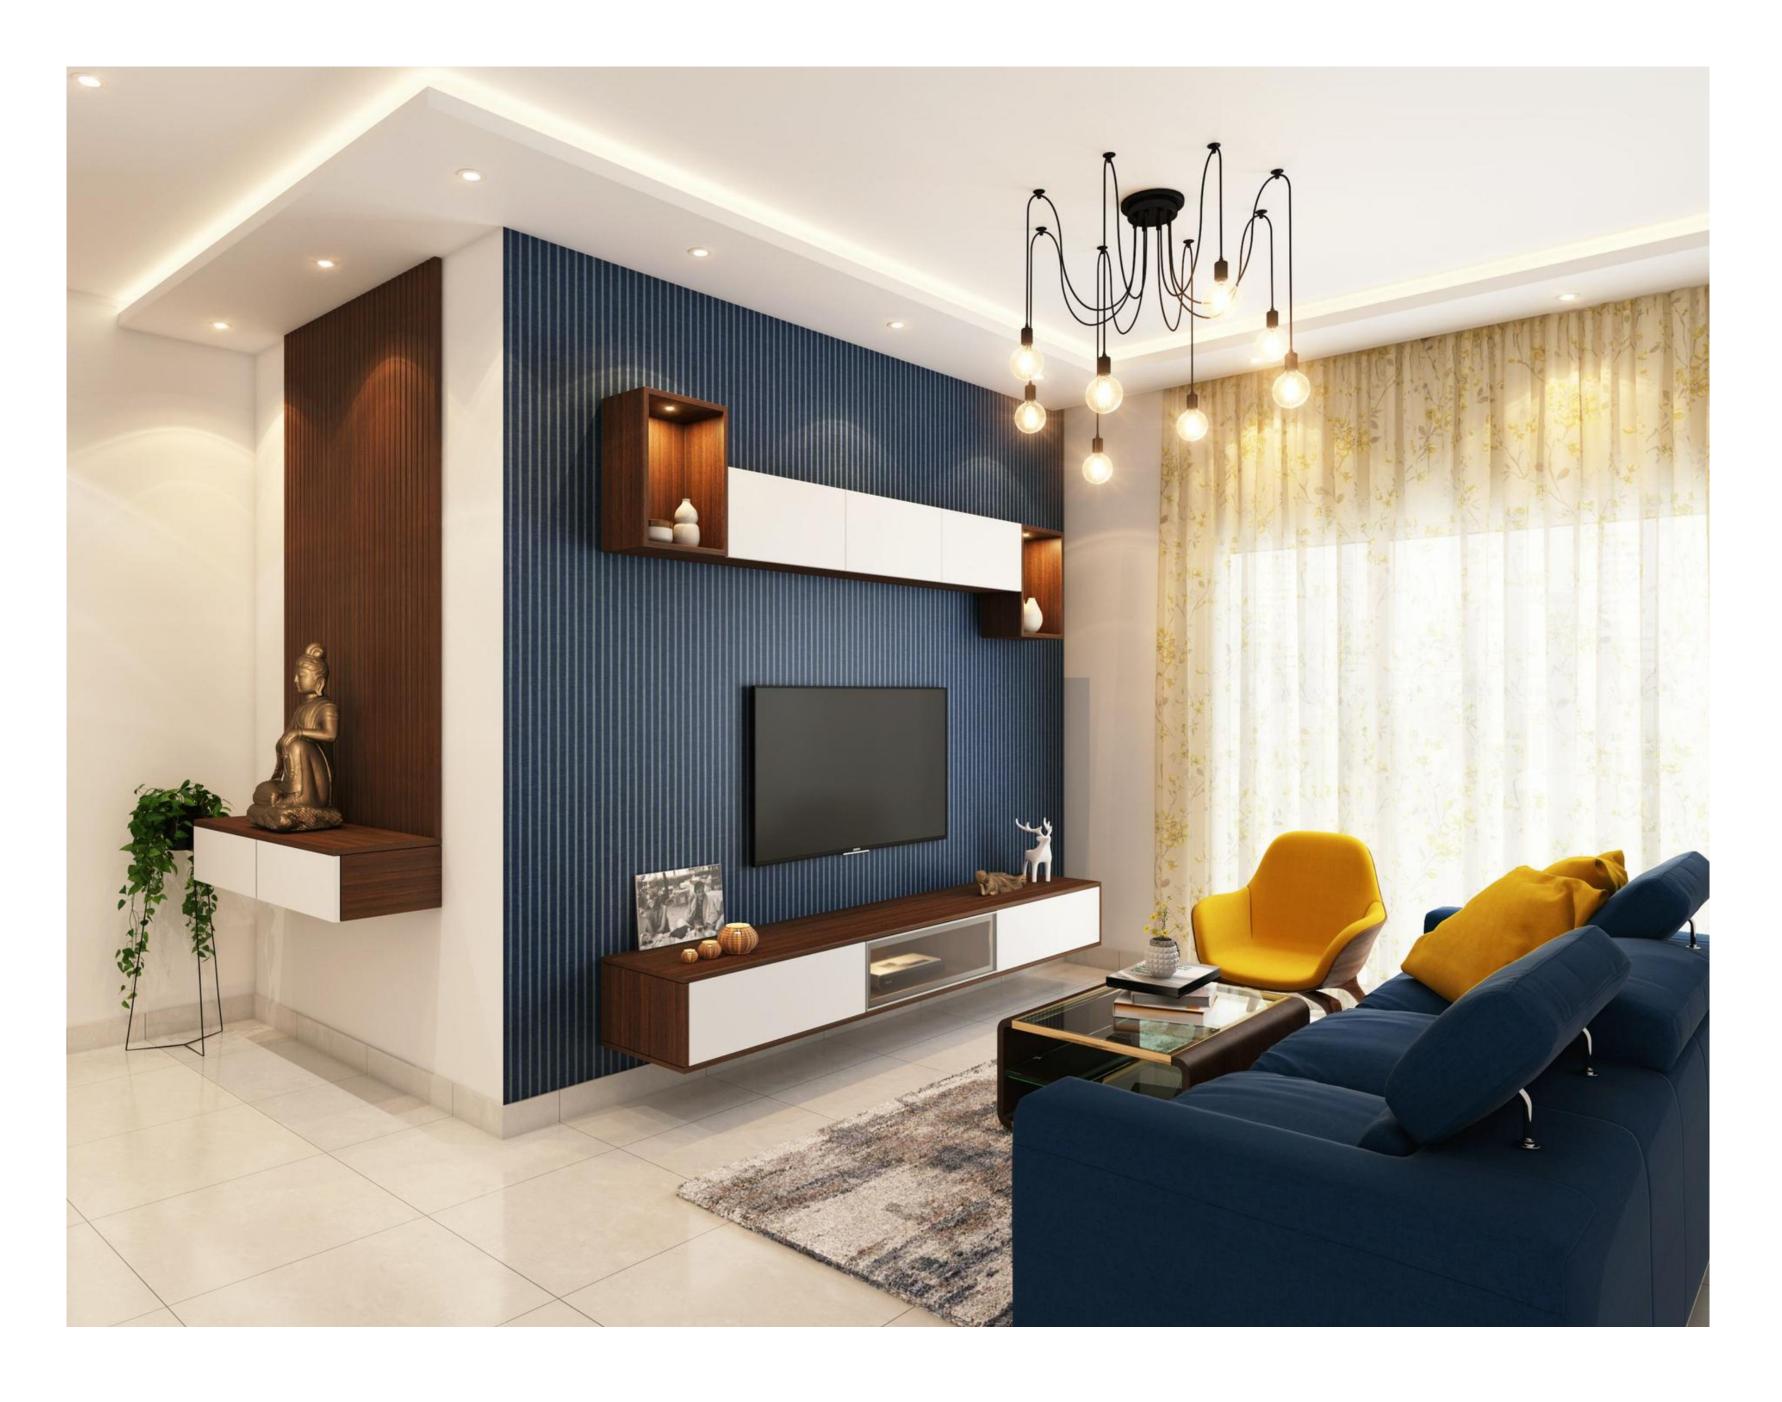

## \* Internal Amenities

### Flooring

High grade vitrified tile flooring in the entire

## **Electrification**

• Concealed copper wiring, adequate electric points with modular switches

- Vitrified, glazed tile dado up to 2ft height above platform in kitchen
- Granite kitchen platform with stainless steel sink

## **Doors & Windows**

- Marble framing to all the windows & doors
- Elegant main door & Internal flush doors
- Powder coated aluminium sliding windows

#### **Bathroom**

 Designer glazed tile in all toilets with anti skid flooring

 Concealed plumbing with high quality CP fittings

• Internal wall with gypsum finished & plastic paint

#### **Wash Area**

 Dry balcony with provision for washing machine