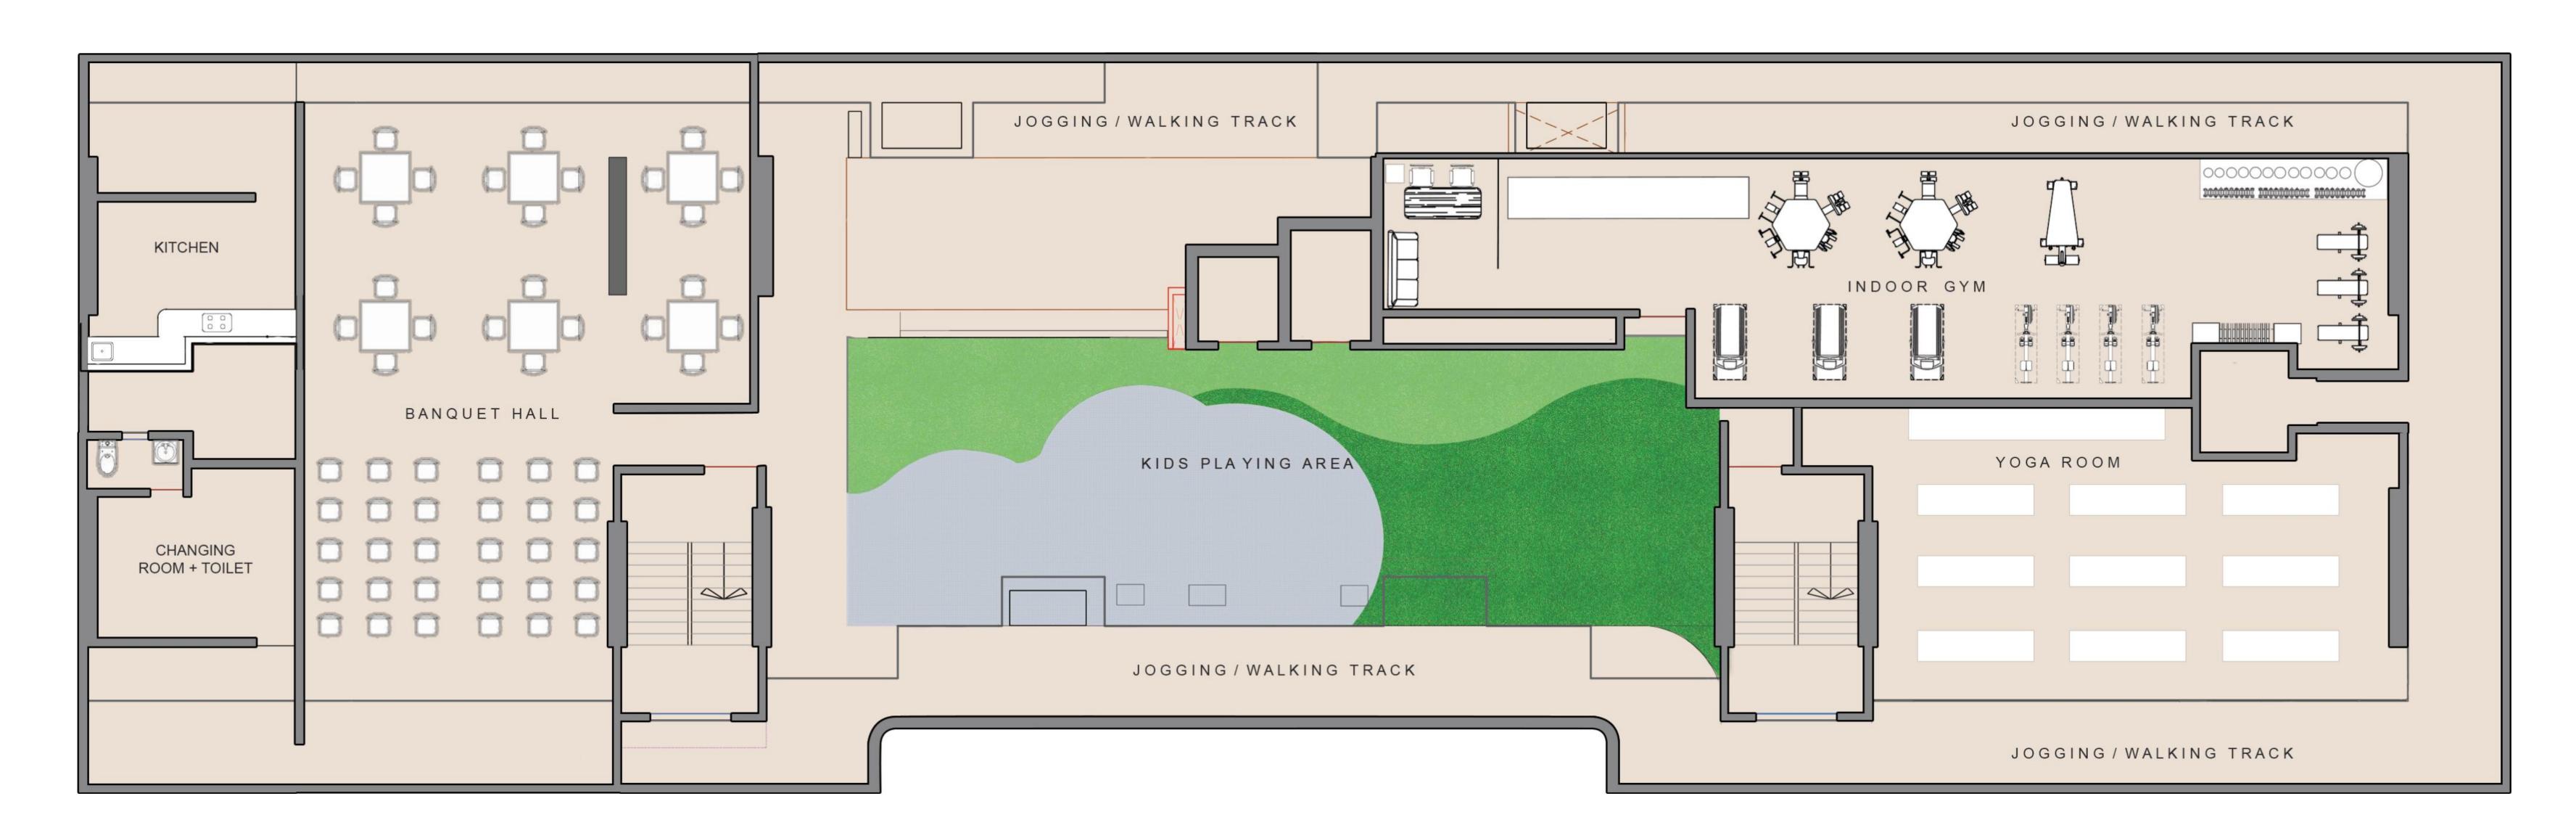

## Amenities Floor

Gym, Banquet, Yoga, Jogging, Indoor Play...

QR for Virtual Tour

2 BHK

"A" Type

QR for Virtual Tour