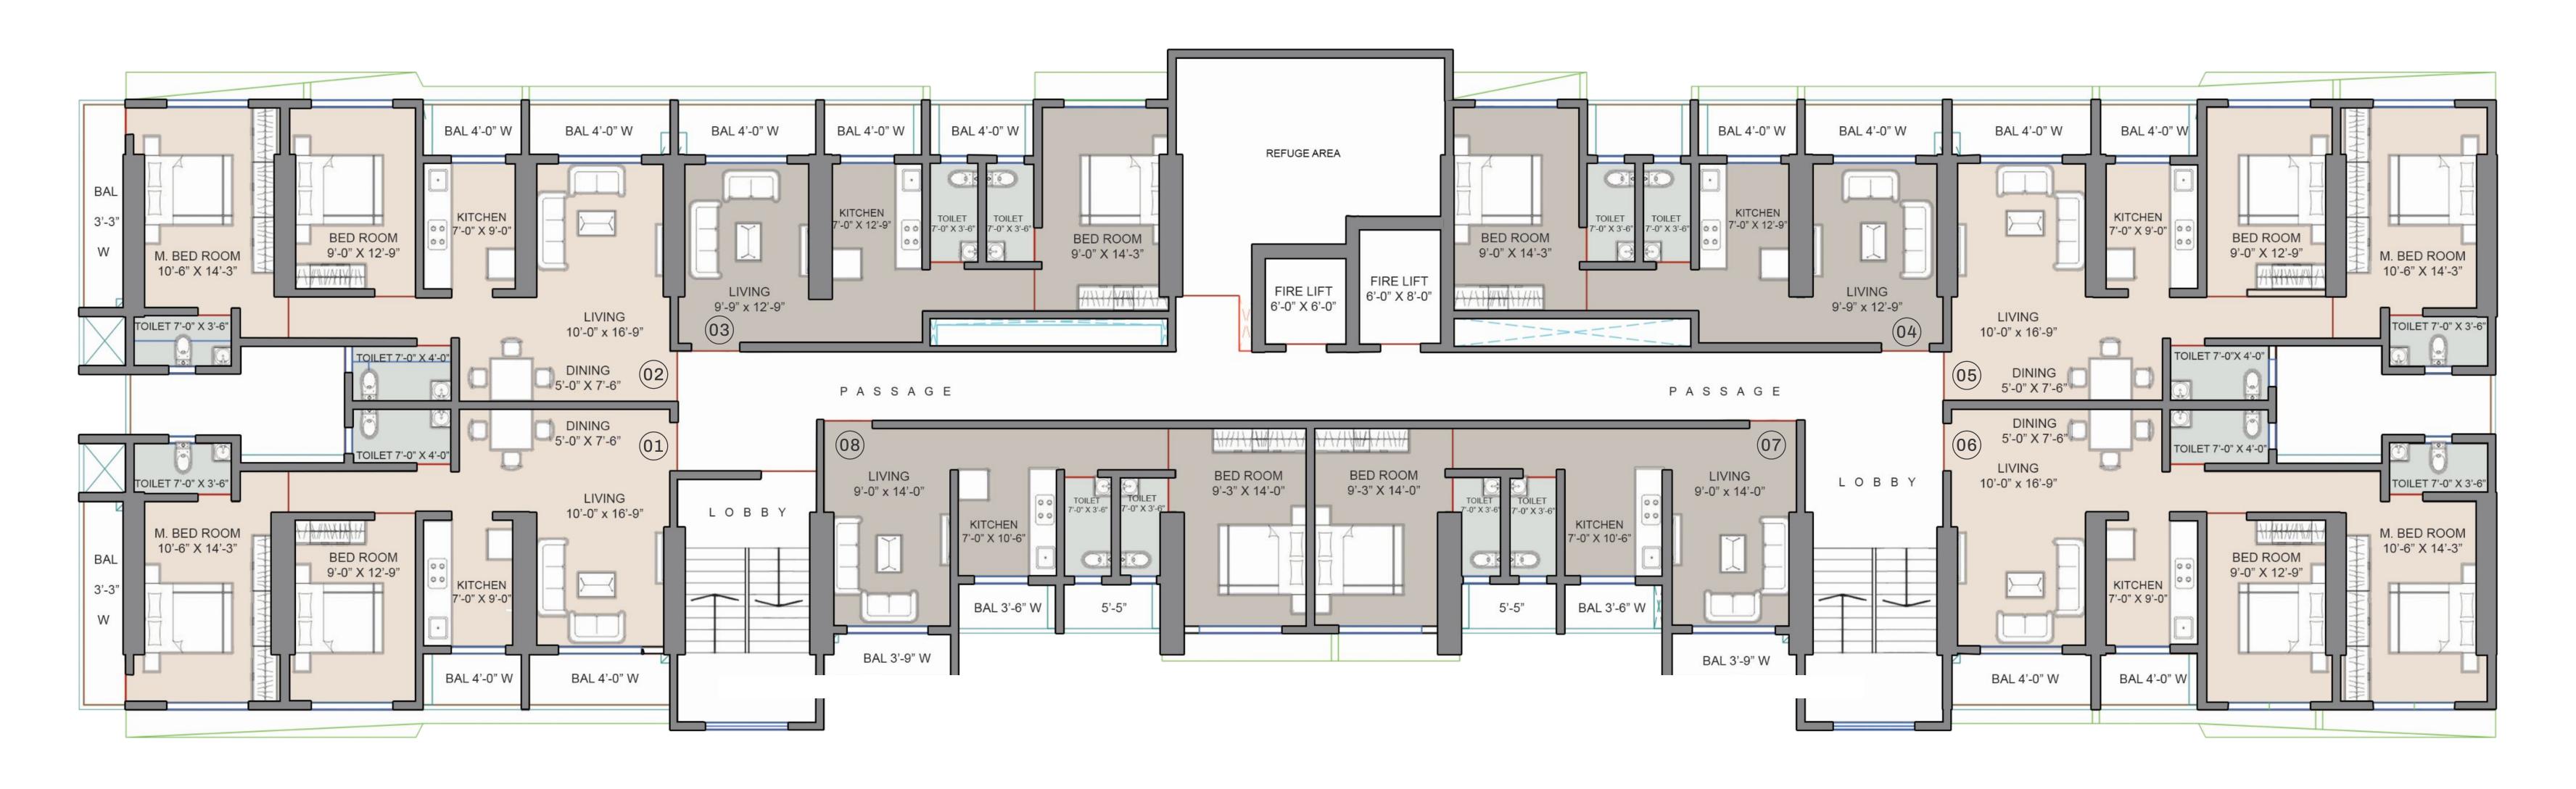

e, but molds it for the better. A home where you could find diligence in design in every square inch of space. All this and more makes Ayodhya a unique home of these. A home is designed to make space for comfortable living. Come home to life, Come home to Prosperity, Come here...









# Rooftop Amenities

Experience the ultimate comfort with our amenities.





# A Bouquet Of Privileged Amenities

When all requirements for ease, comfort, and way of life are met. Life turns into a joyous festival.





Senior CitizenChit Chat Zone



Stack Parking +



03

FragranceGarden



04

Informa Tyre +.
Seating's













## Ground Floor Plan

Typical Unit Plan













## 1@2BHK

2nd To 5th, 7th To 10th, 12th To 15th and 17th Floor Plan







## 1@2BHK

6th, 11th, and 16th Floor Plan







## Amenities Floor

Gym, Banquet, Yoga, Jogging, Indoor Play...











QR for Virtual Tour



2 BHK

"A" Type







QR for Virtual Tour









## \* Internal Amenities



### Flooring

High grade vitrified tile flooring in the entire



## **Electrification**

• Concealed copper wiring, adequate electric points with modular switches



- Vitrified, glazed tile dado up to 2ft height above platform in kitchen
- Granite kitchen platform with stainless steel sink



## **Doors & Windows**

- Marble framing to all the windows & doors
- Elegant main door & Internal flush doors
- Powder coated aluminium sliding windows



#### **Bathroom**

 Designer glazed tile in all toilets with anti skid flooring



 Concealed plumbing with high quality CP fittings



• Internal wall with gypsum