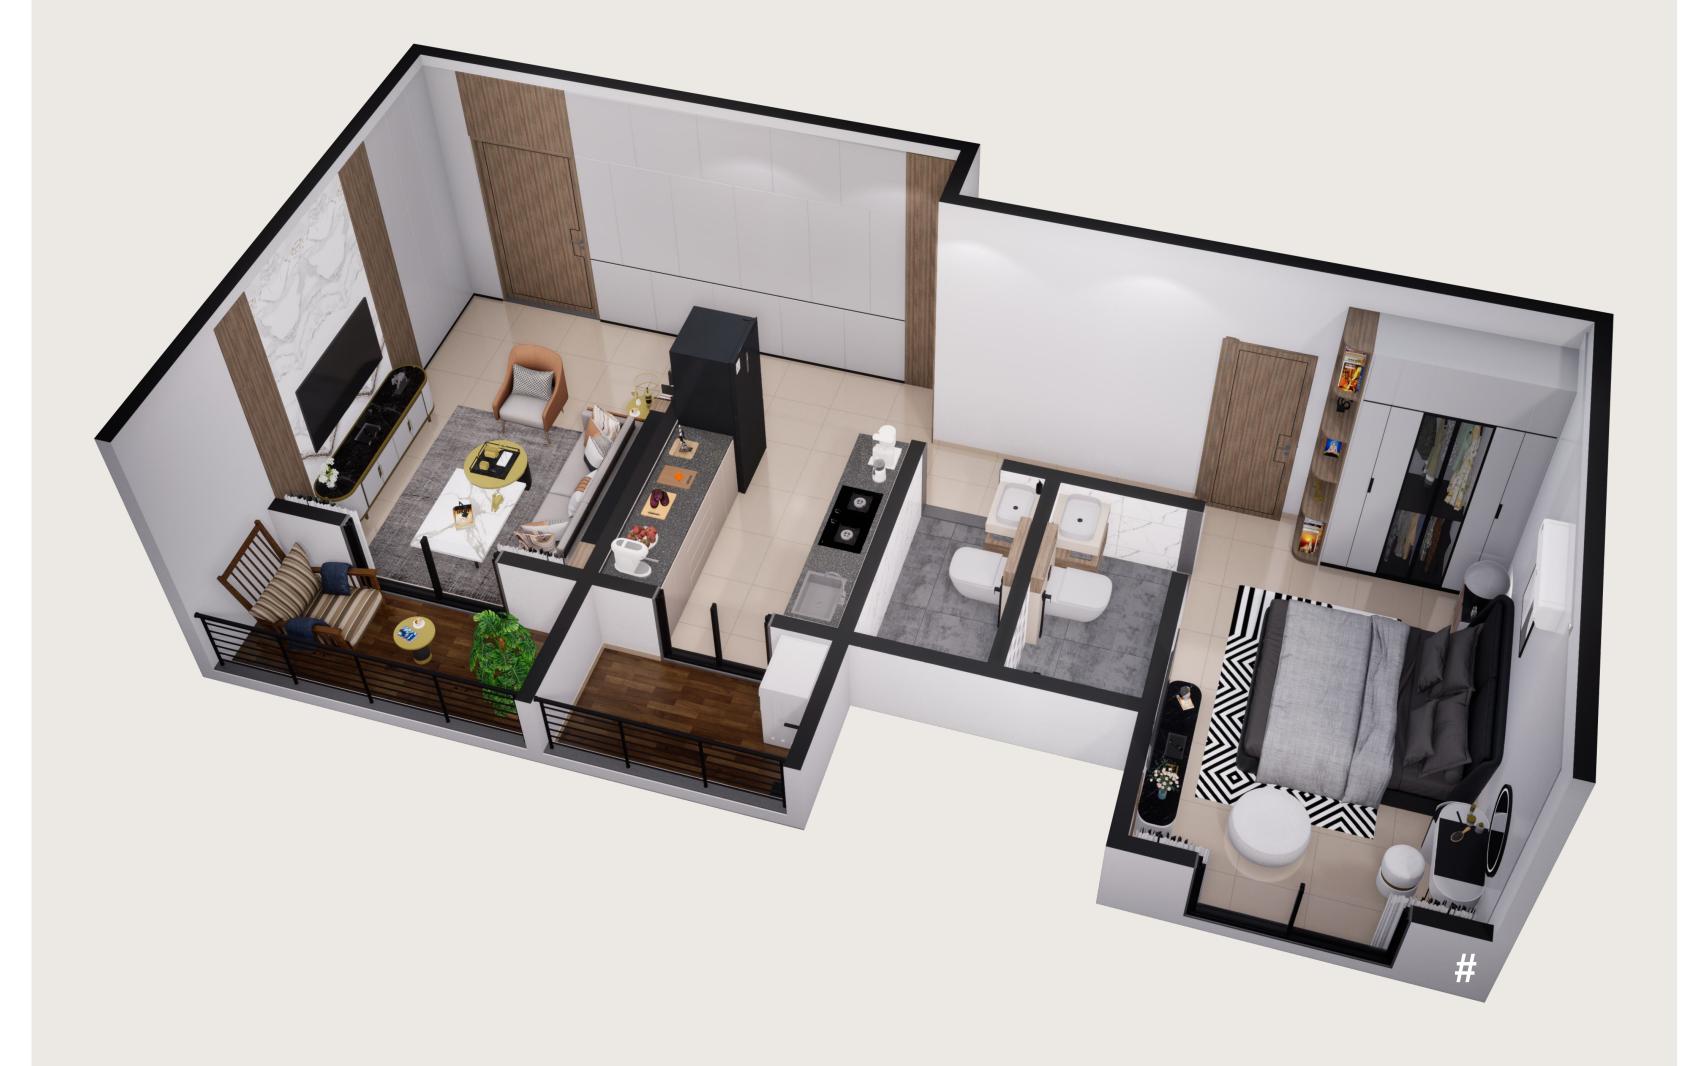

## Amenities Floor

Gym, Banquet, Yoga, Jogging, Indoor Play...

QR for Virtual Tour

2 BHK

"A" Type

QR for Virtual Tour