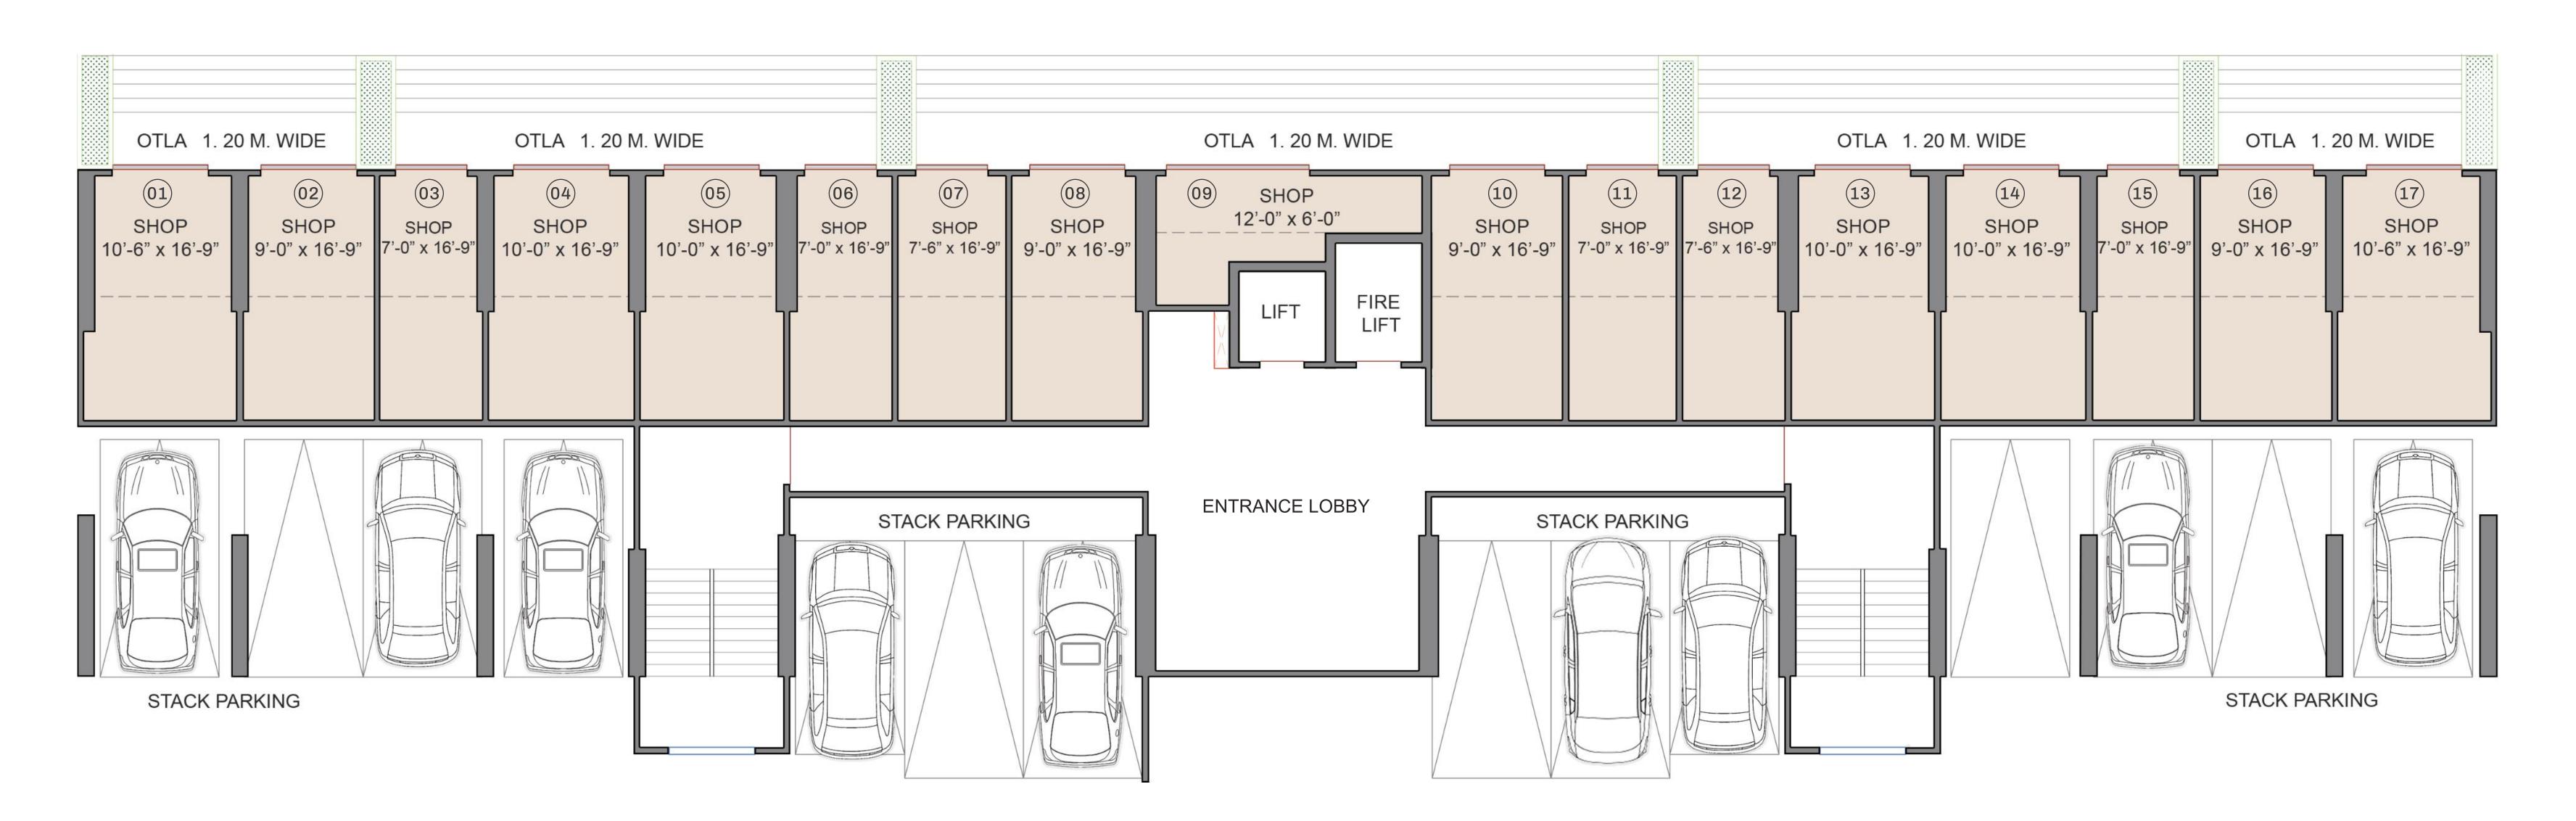

a home that uncompromisingly makes space for you and your loved ones. A home, whether big or small, that doesn't restrict your life, but molds it for the better. A home where you could find diligence in design in every square inch of space. All this and more makes Ayodhya a unique home of these. A home is designed to make space for comfortable living. Come home to life, Come home to Prosperity, Come here...









# Rooftop Amenities

Experience the ultimate comfort with our amenities.





# A Bouquet Of Privileged Amenities

When all requirements for ease, comfort, and way of life are met. Life turns into a joyous festival.





Senior CitizenChit Chat Zone



Stack Parking +



03

FragranceGarden



04

Informa Tyre +.
Seating's













## Ground Floor Plan

Typical Unit Plan













## 1@2BHK

2nd To 5th, 7th To 10th, 12th To 15th and 17th Floor Plan







## 1@2BHK

6th, 11th, and 16th Floor Plan







## Amenities Floor

Gym, Banquet, Yoga, Jogging, Indoor Play...











QR for Virtual Tour



2 BHK

"A" Type







QR for Virtual Tour









## \* Internal Amenities



### Flooring

High grade vitrified tile flooring in the entire



## **Electrification**

• Concealed copper wiring, adequate electric points with modular switches



- Vitrified, glazed tile dado up to 2ft height above platform in kitchen
- Granite kitchen platform with stainless steel sink



## **Doors & Windows**

- Marble framing to all the windows & doors
- Elegant main door & Internal flush doors
- Powder coated aluminium sliding windows



#### **Bathroom**

 Designer glaz