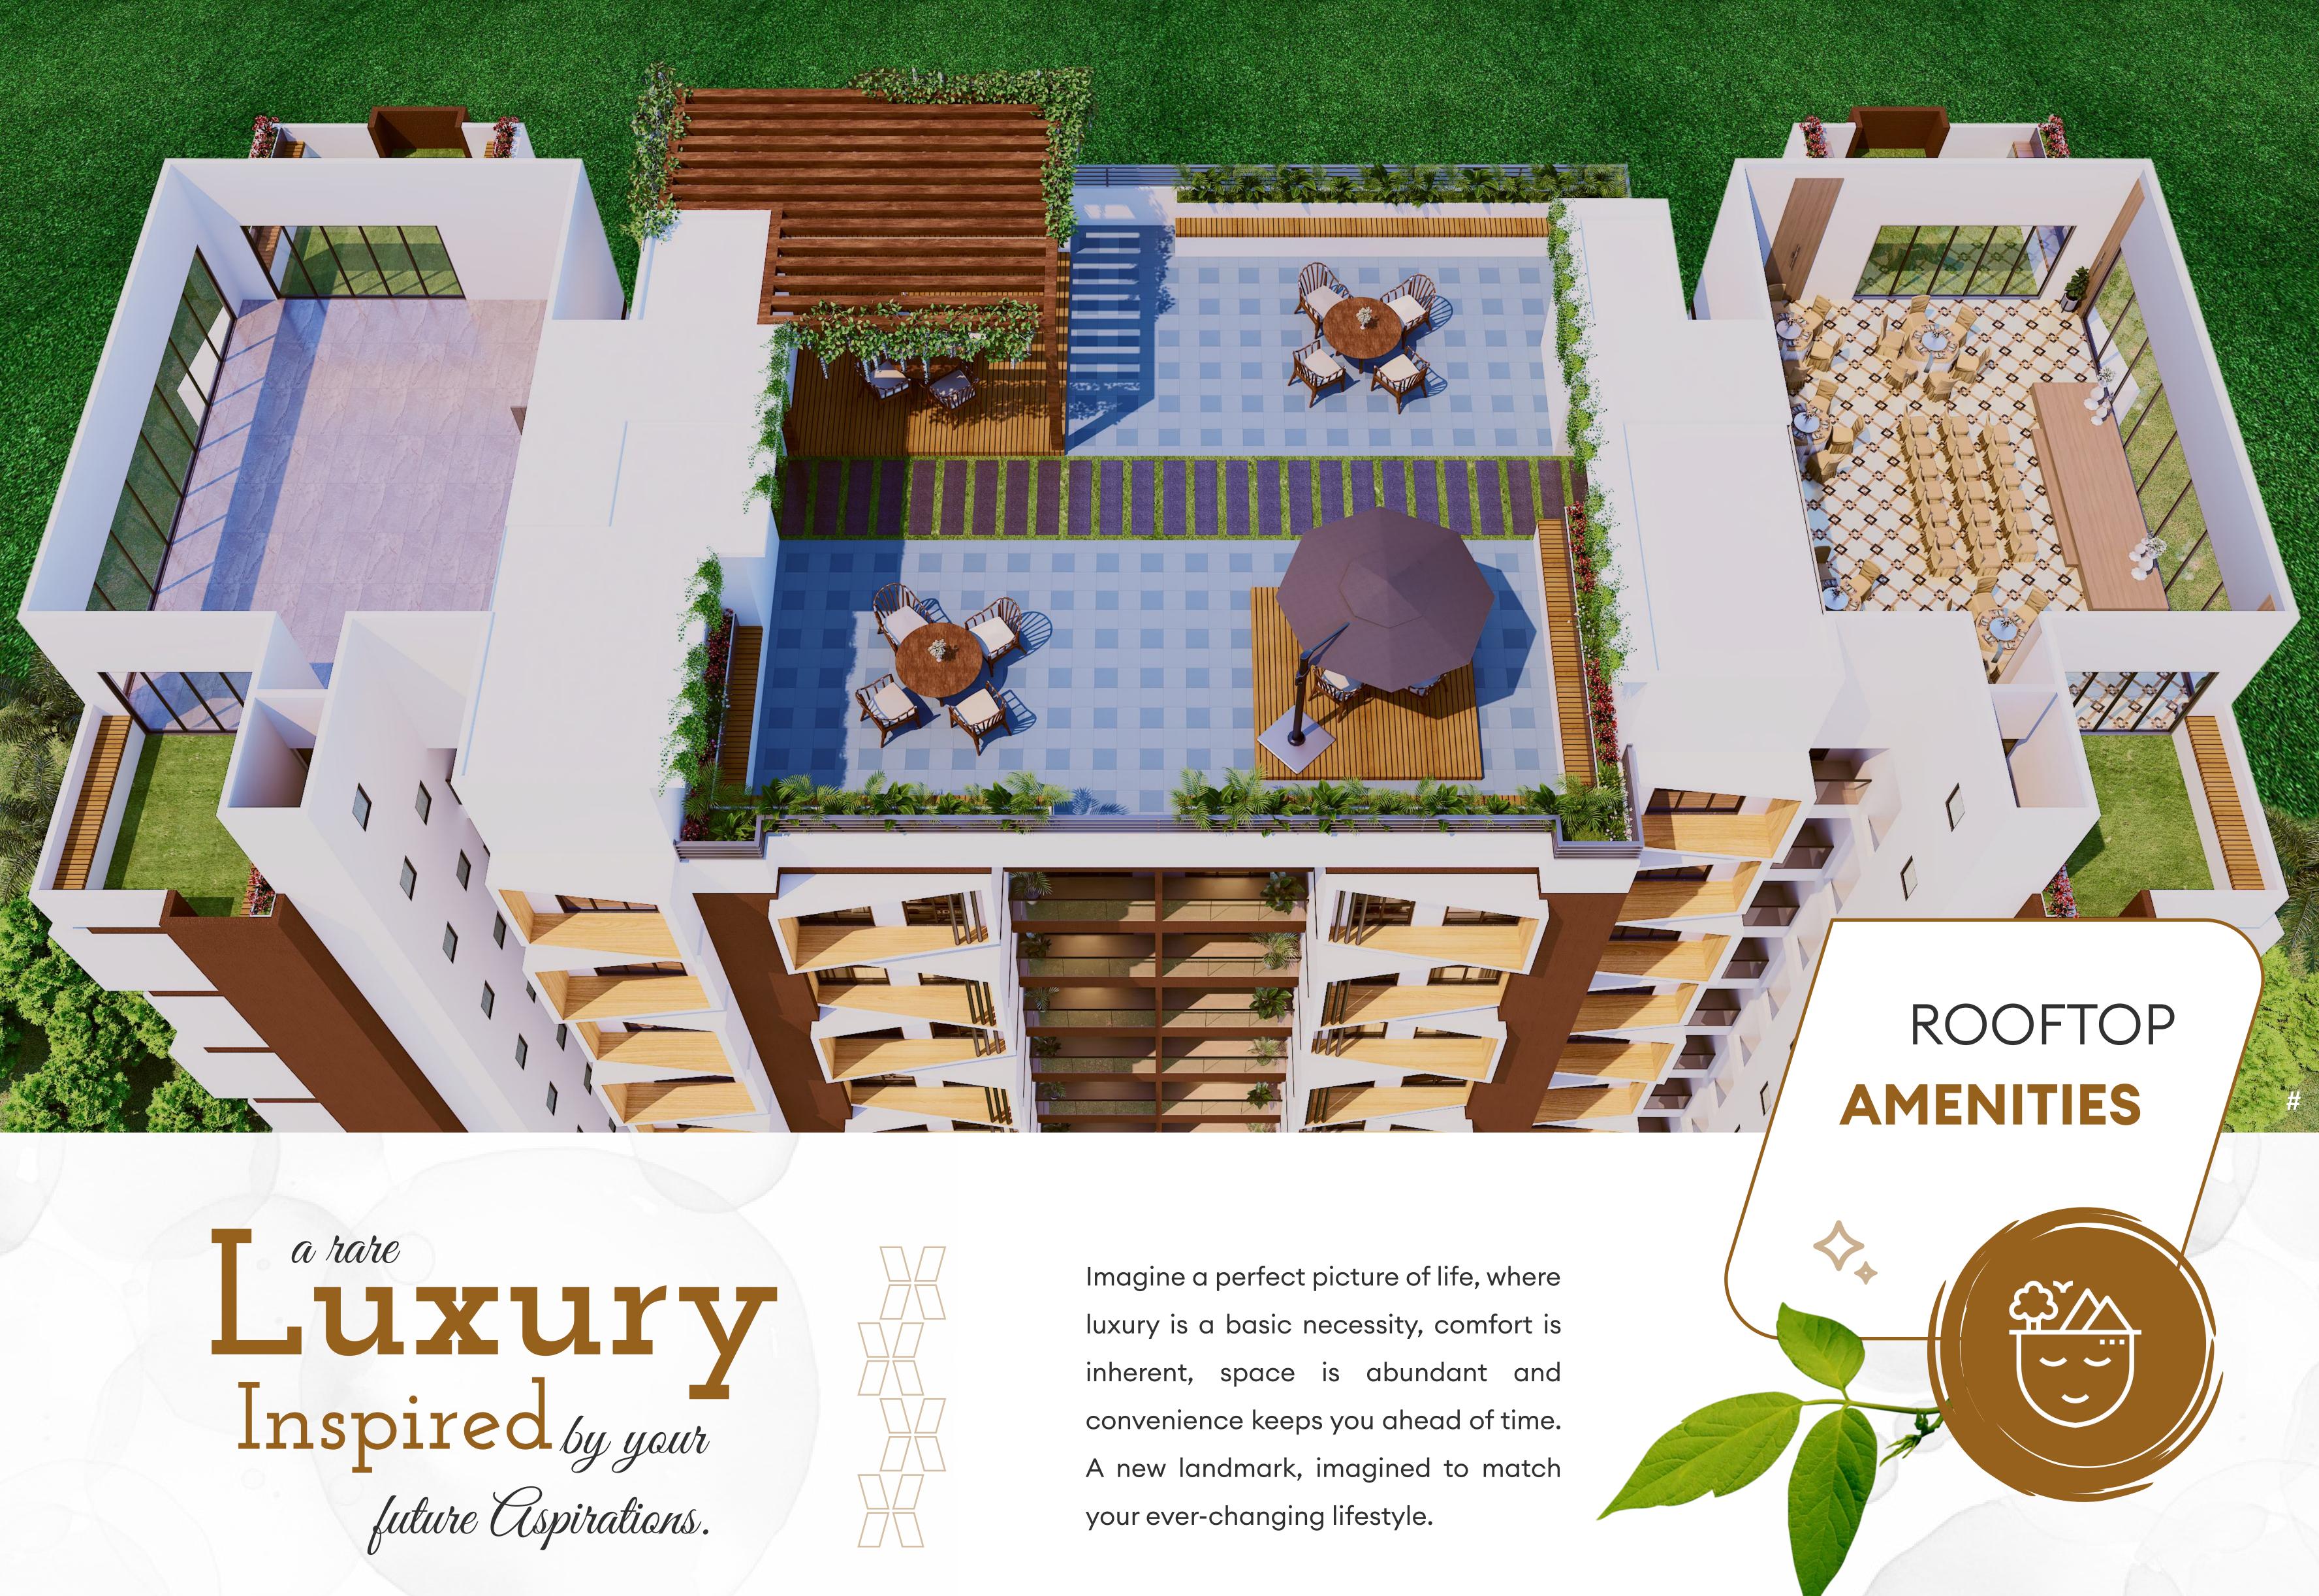

PROJECT HIGHLIGHTS ~

Storeyed residential tower with **200 Unit** 

G+25 FLOORS

Thoughtfully Planned

1 & 2 BHK RESIDENCES Rooftop Amenities

OPEN SKY TERRACE, MULTIPURPOSE, BANQUET

BANQUET HALL

☐ GRAND ENTRANCE LOBBY

☐ SENIOR CITIZEN CHIT CHAT ZONE

MULTIPURPOSE HALL

# **AMENITIES FLOOR**

Open Sky Terrace, Multipurpose Hall, Banquet Hall, Senior Citizen Chit Chat Zone...