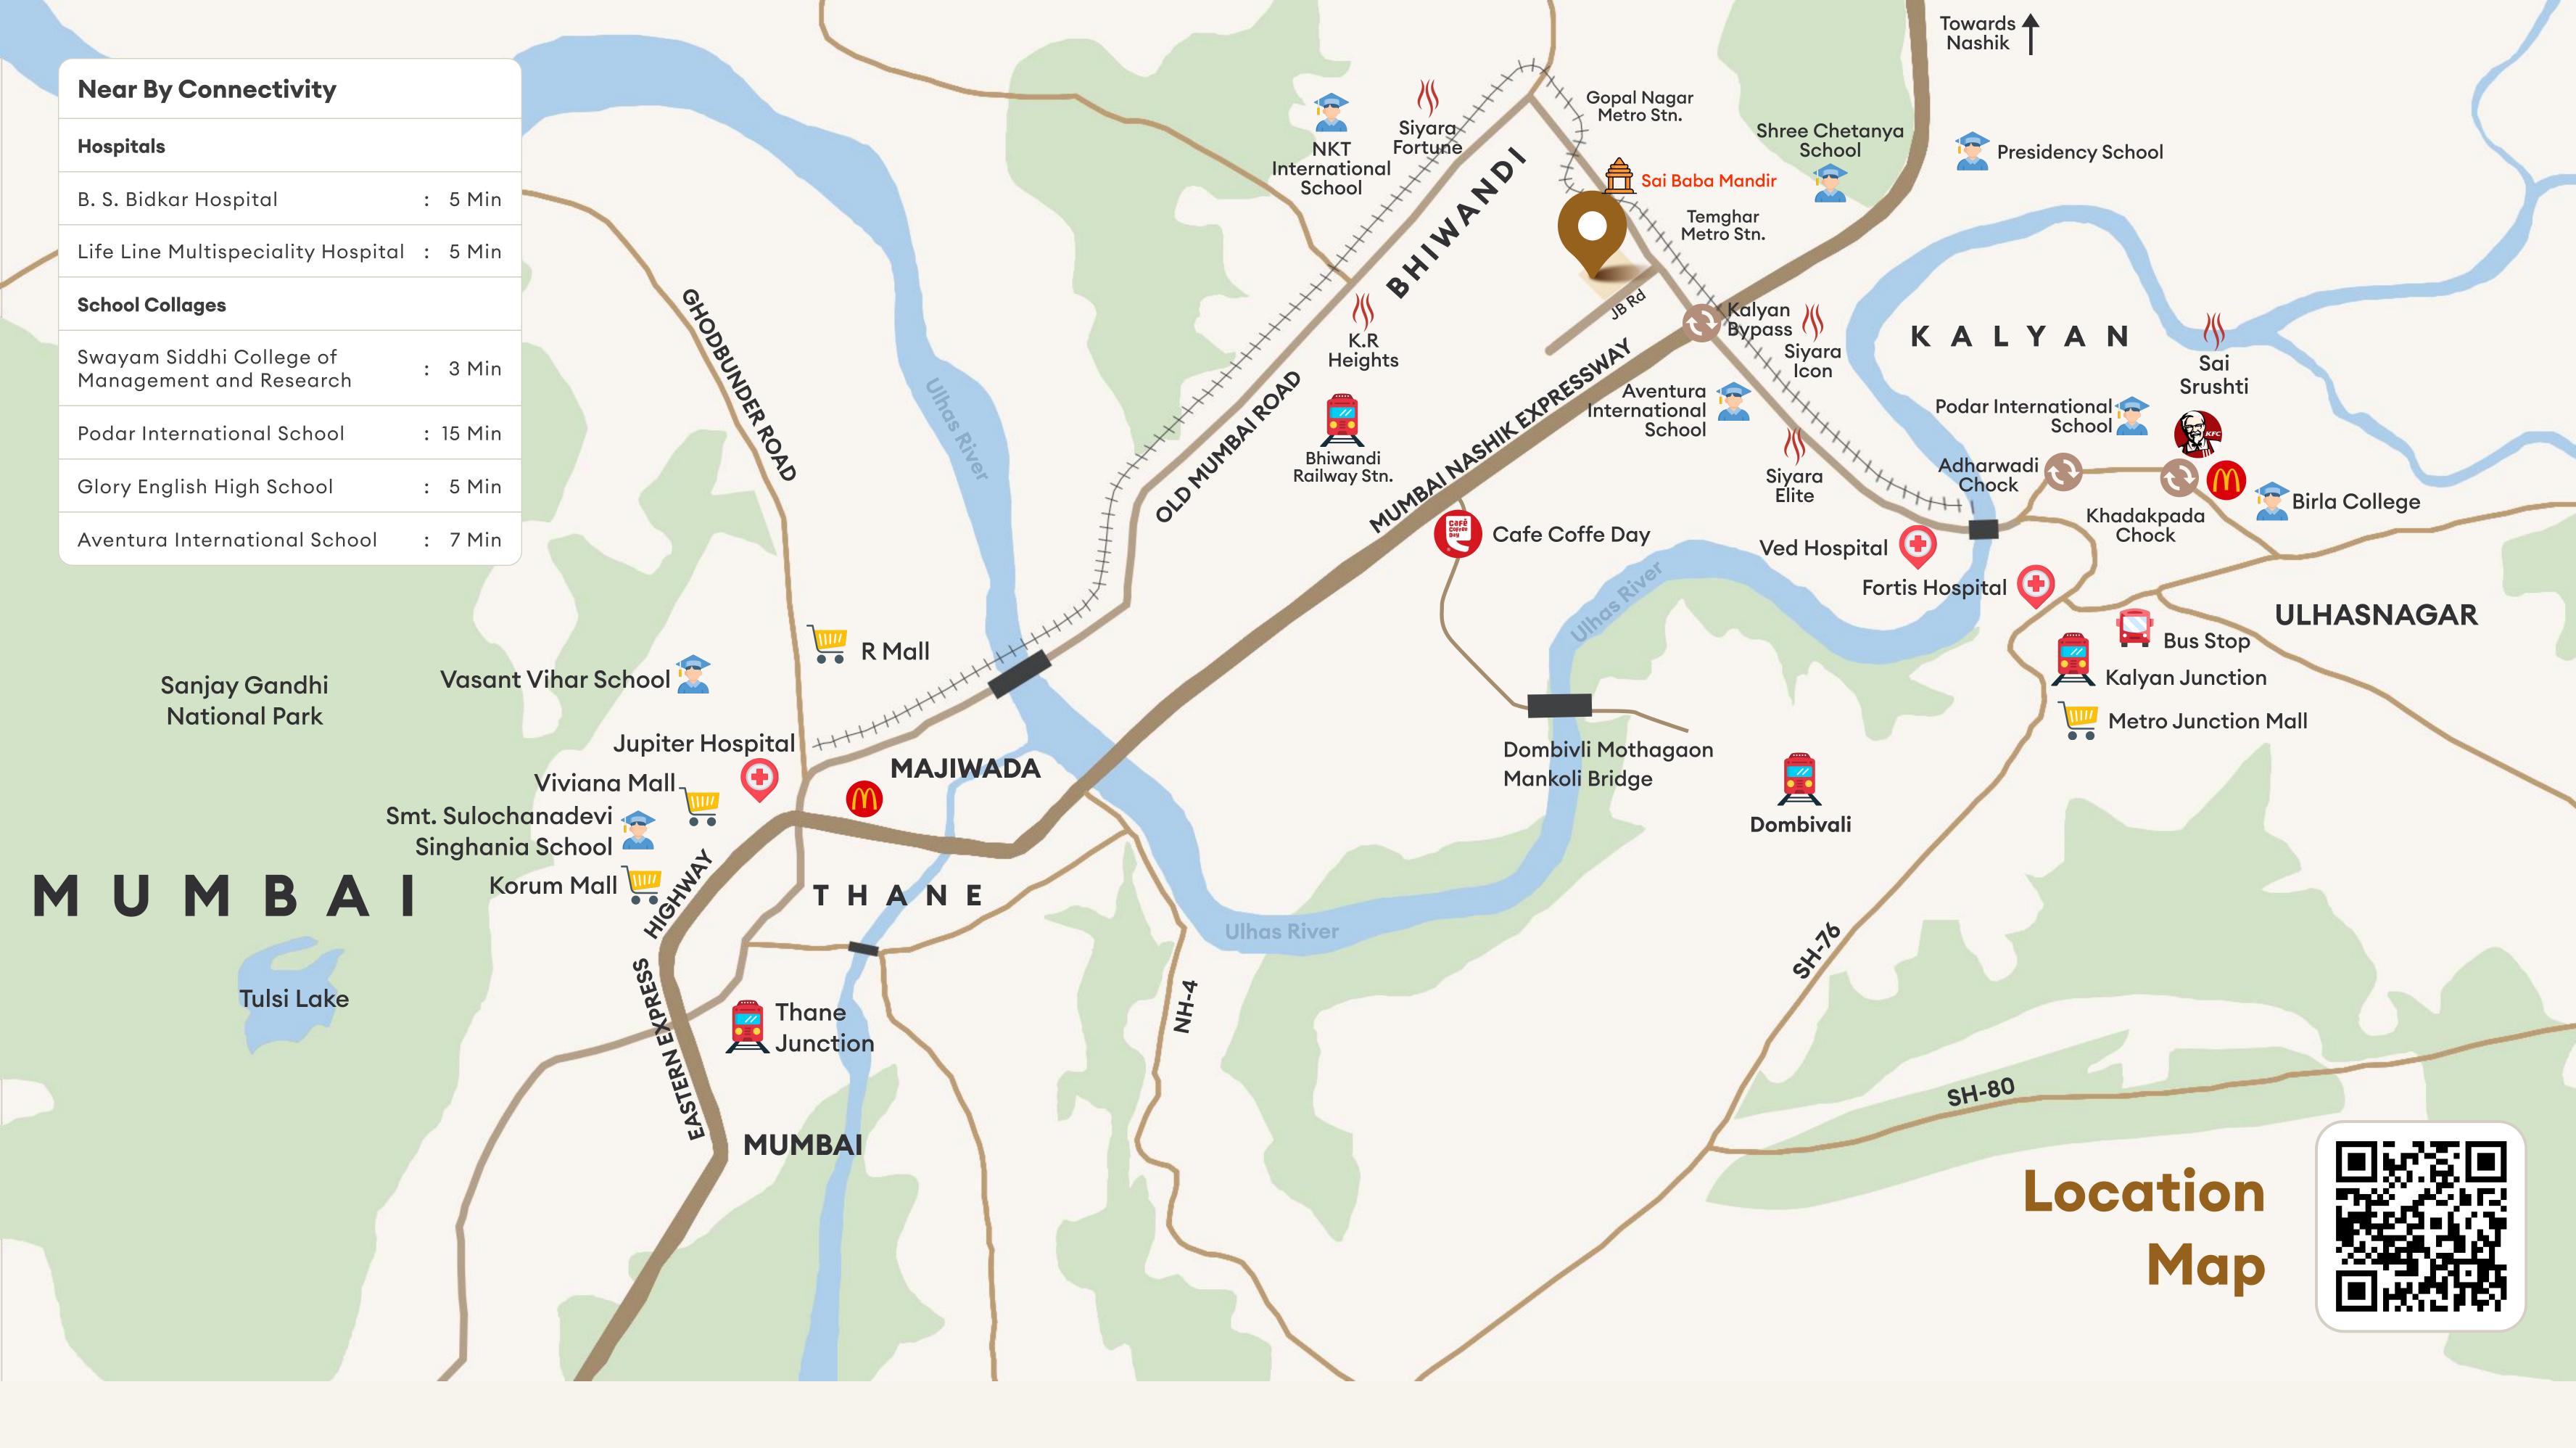

Contact No.:

+917579121121, +919769121121

Site Address:

Opp. Sai Baba Mandir, Bhiwandi-Kalyan Bypass, Temghar, Bhiwandi.

Website:

www.shaktigroup121.com

Email:

sales@shaktigroup121.com

## \* Excellent Connectivity

Proposed Temghar Metro STN. 2 min

Proposed Ranjnoli Metro STN. 5 min

8 Lane Bombay Nashik Highway 2 min

Kalyan RLY STN 15 min

Dombivli Distance from Mankoli Bridge 15 min

Thane City 20 min