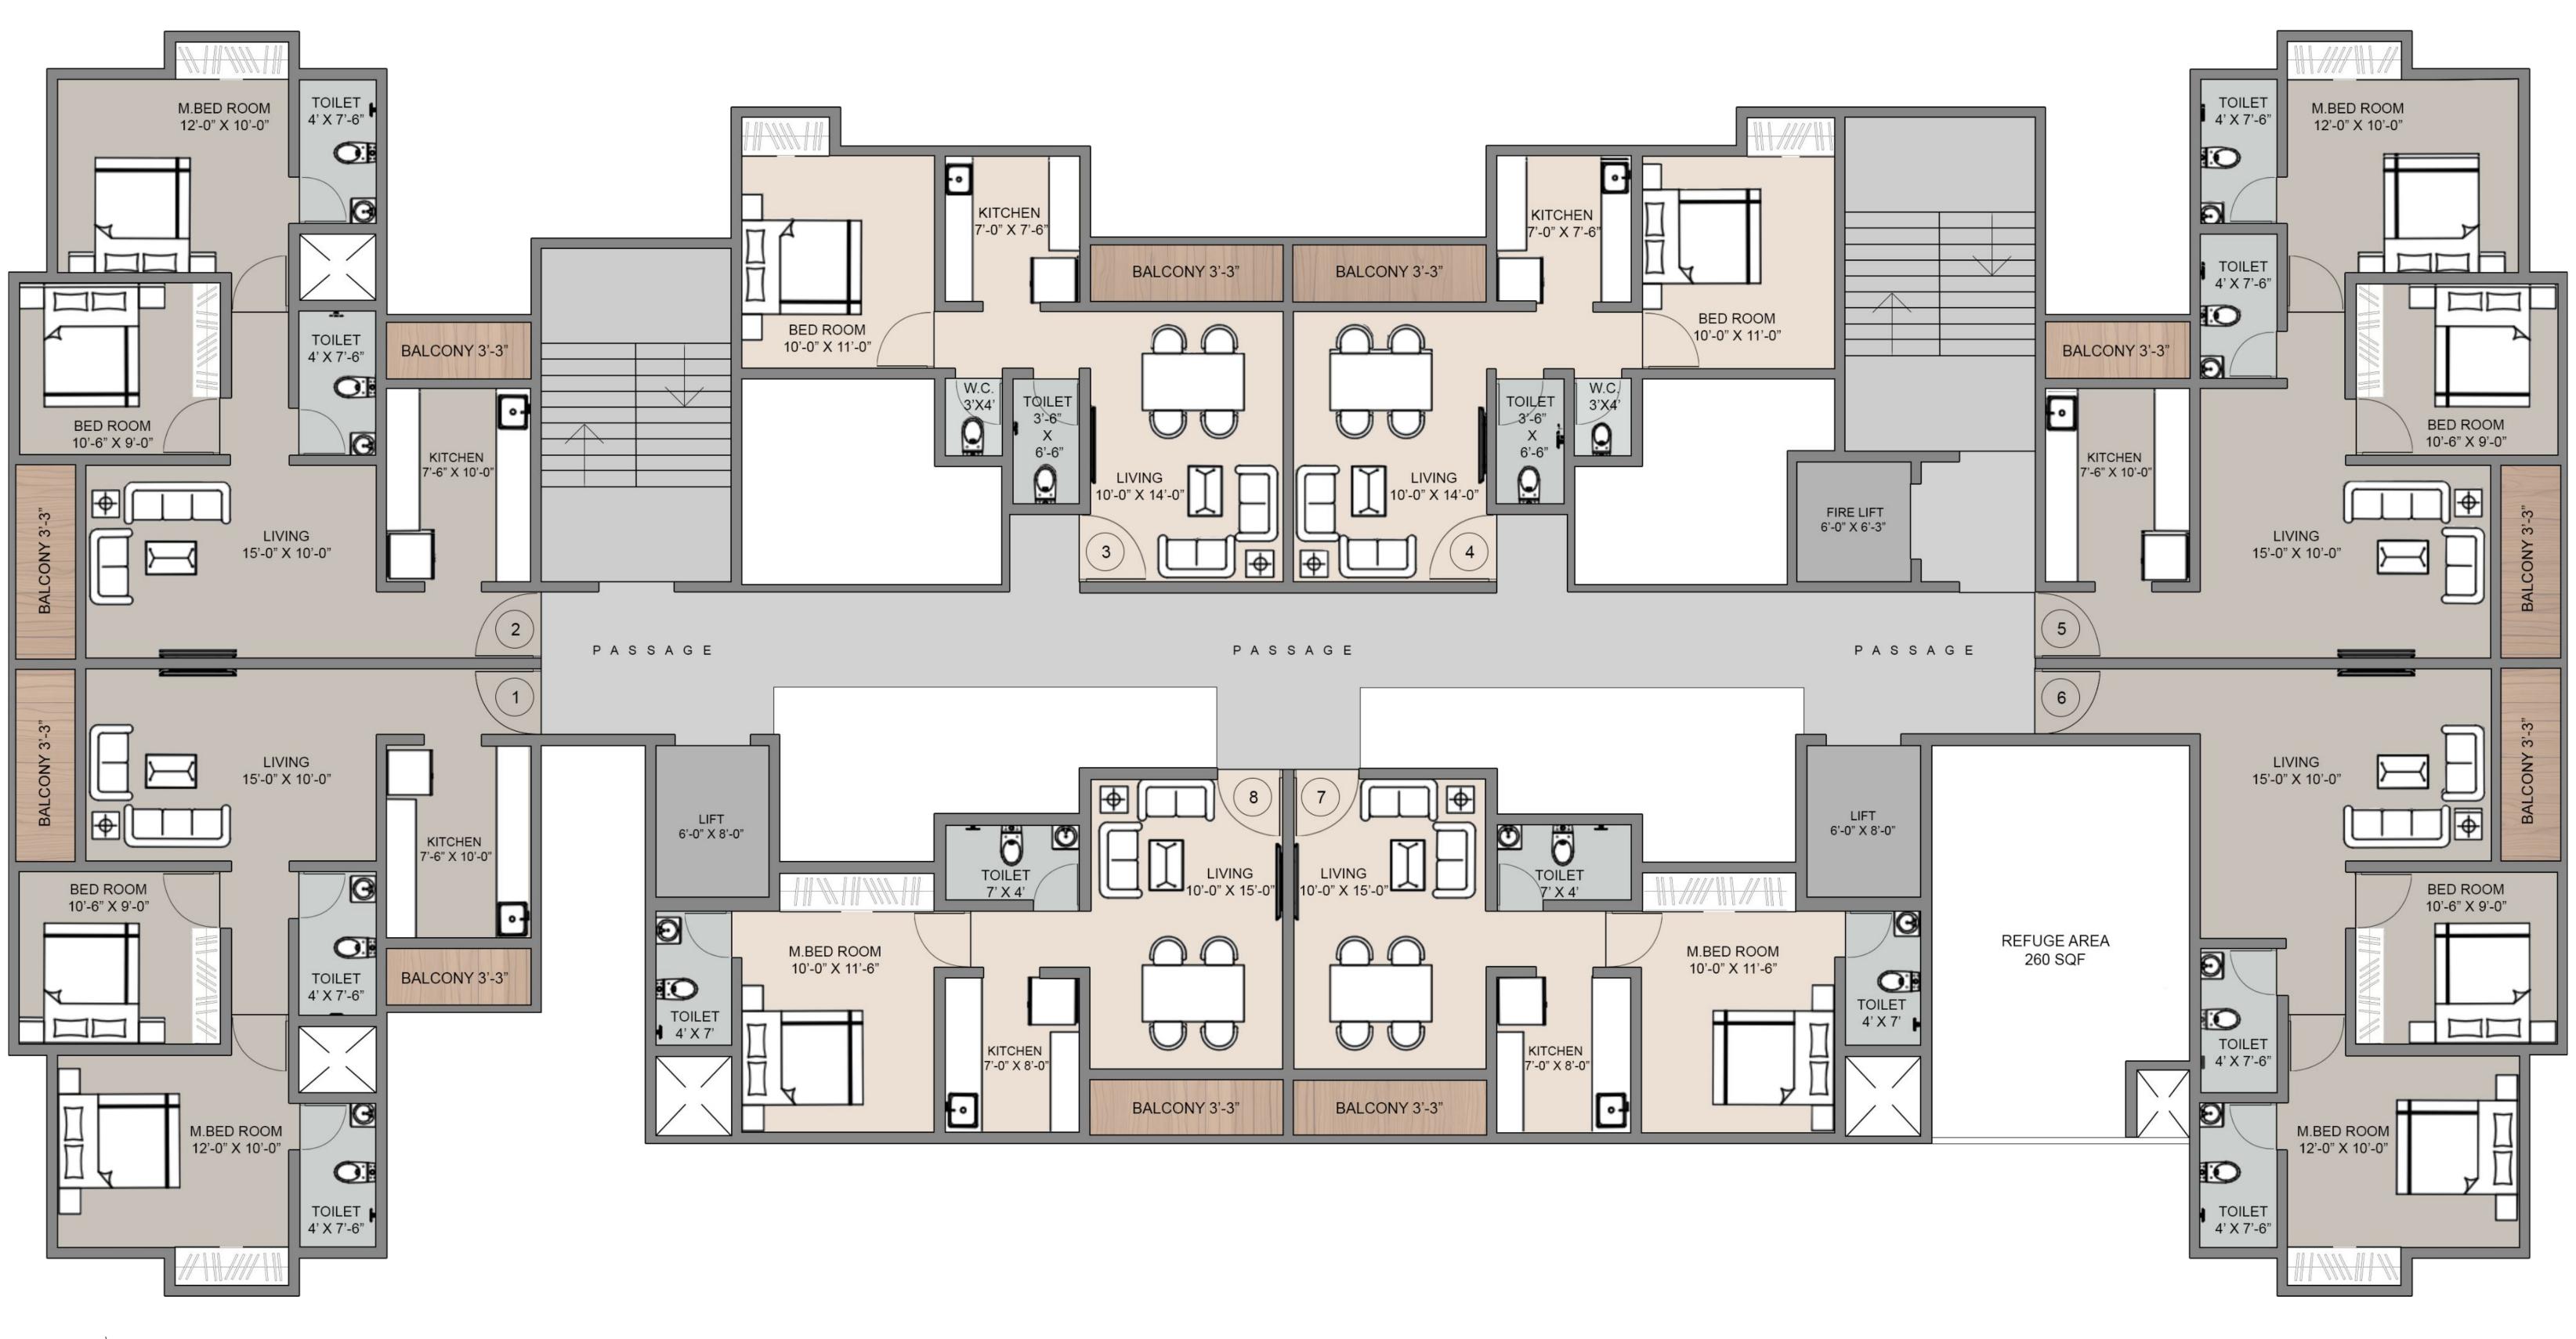

udly hand over to the next generation.

about your needs we have created these homes where you can live your life without compromise...

"Avantika is located at one of the most promising location. The project is well-connected to all major hubs of strategic importance and gives an easy access to everything that an enriched life can ask for. Be it investment or about living, it's the location that offers the best of both. It's not just an address to stay, but a true embodiment of comfort and serenity."













BANQUET HALL





☐ GRAND ENTRANCE LOBBY



☐ SENIOR CITIZEN CHIT CHAT ZONE



MULTIPURPOSE HALL

# GROUND FLOOR PLAN







## 1 & 2 BHK

1st To 5th, 7th To 10th, 12th To 15th and 17th To 20th and 22th To 25th Floor Plan







## 1 & 2 BHK

6th, 11th, 16th and 21st Floor Plan







# **AMENITIES FLOOR**

Open Sky Terrace, Multipurpose Hall, Banquet Hall, Senior Citizen Chit Chat Zone...





# 1BHK

"A" Type & "B" Type











# 2 BHK

"A" Type & "B" Type













## \* Excellent Connectivity



Proposed Temghar Metro STN. 2 min



Proposed Ranjnoli Metro STN. 5 min



8 Lane Bombay Nashik Highway 2 min



Kalyan RLY STN 15 min



Dombivli Distance from Mankoli Bridge 15 min



Thane City 20 min



### Internal Amenities



#### Flooring

 High grade vitrified tile flooring in the entire flat



- Vitrified, glazed tile dado up to 2ft height above platform in kitchen
- Granite kitchen platform with stainless steel sink



#### **Bathroom**

 Designer glazed tile in all toilets with anti skid flooring



#### Wall

 Internal wall with gypsum finished & pl