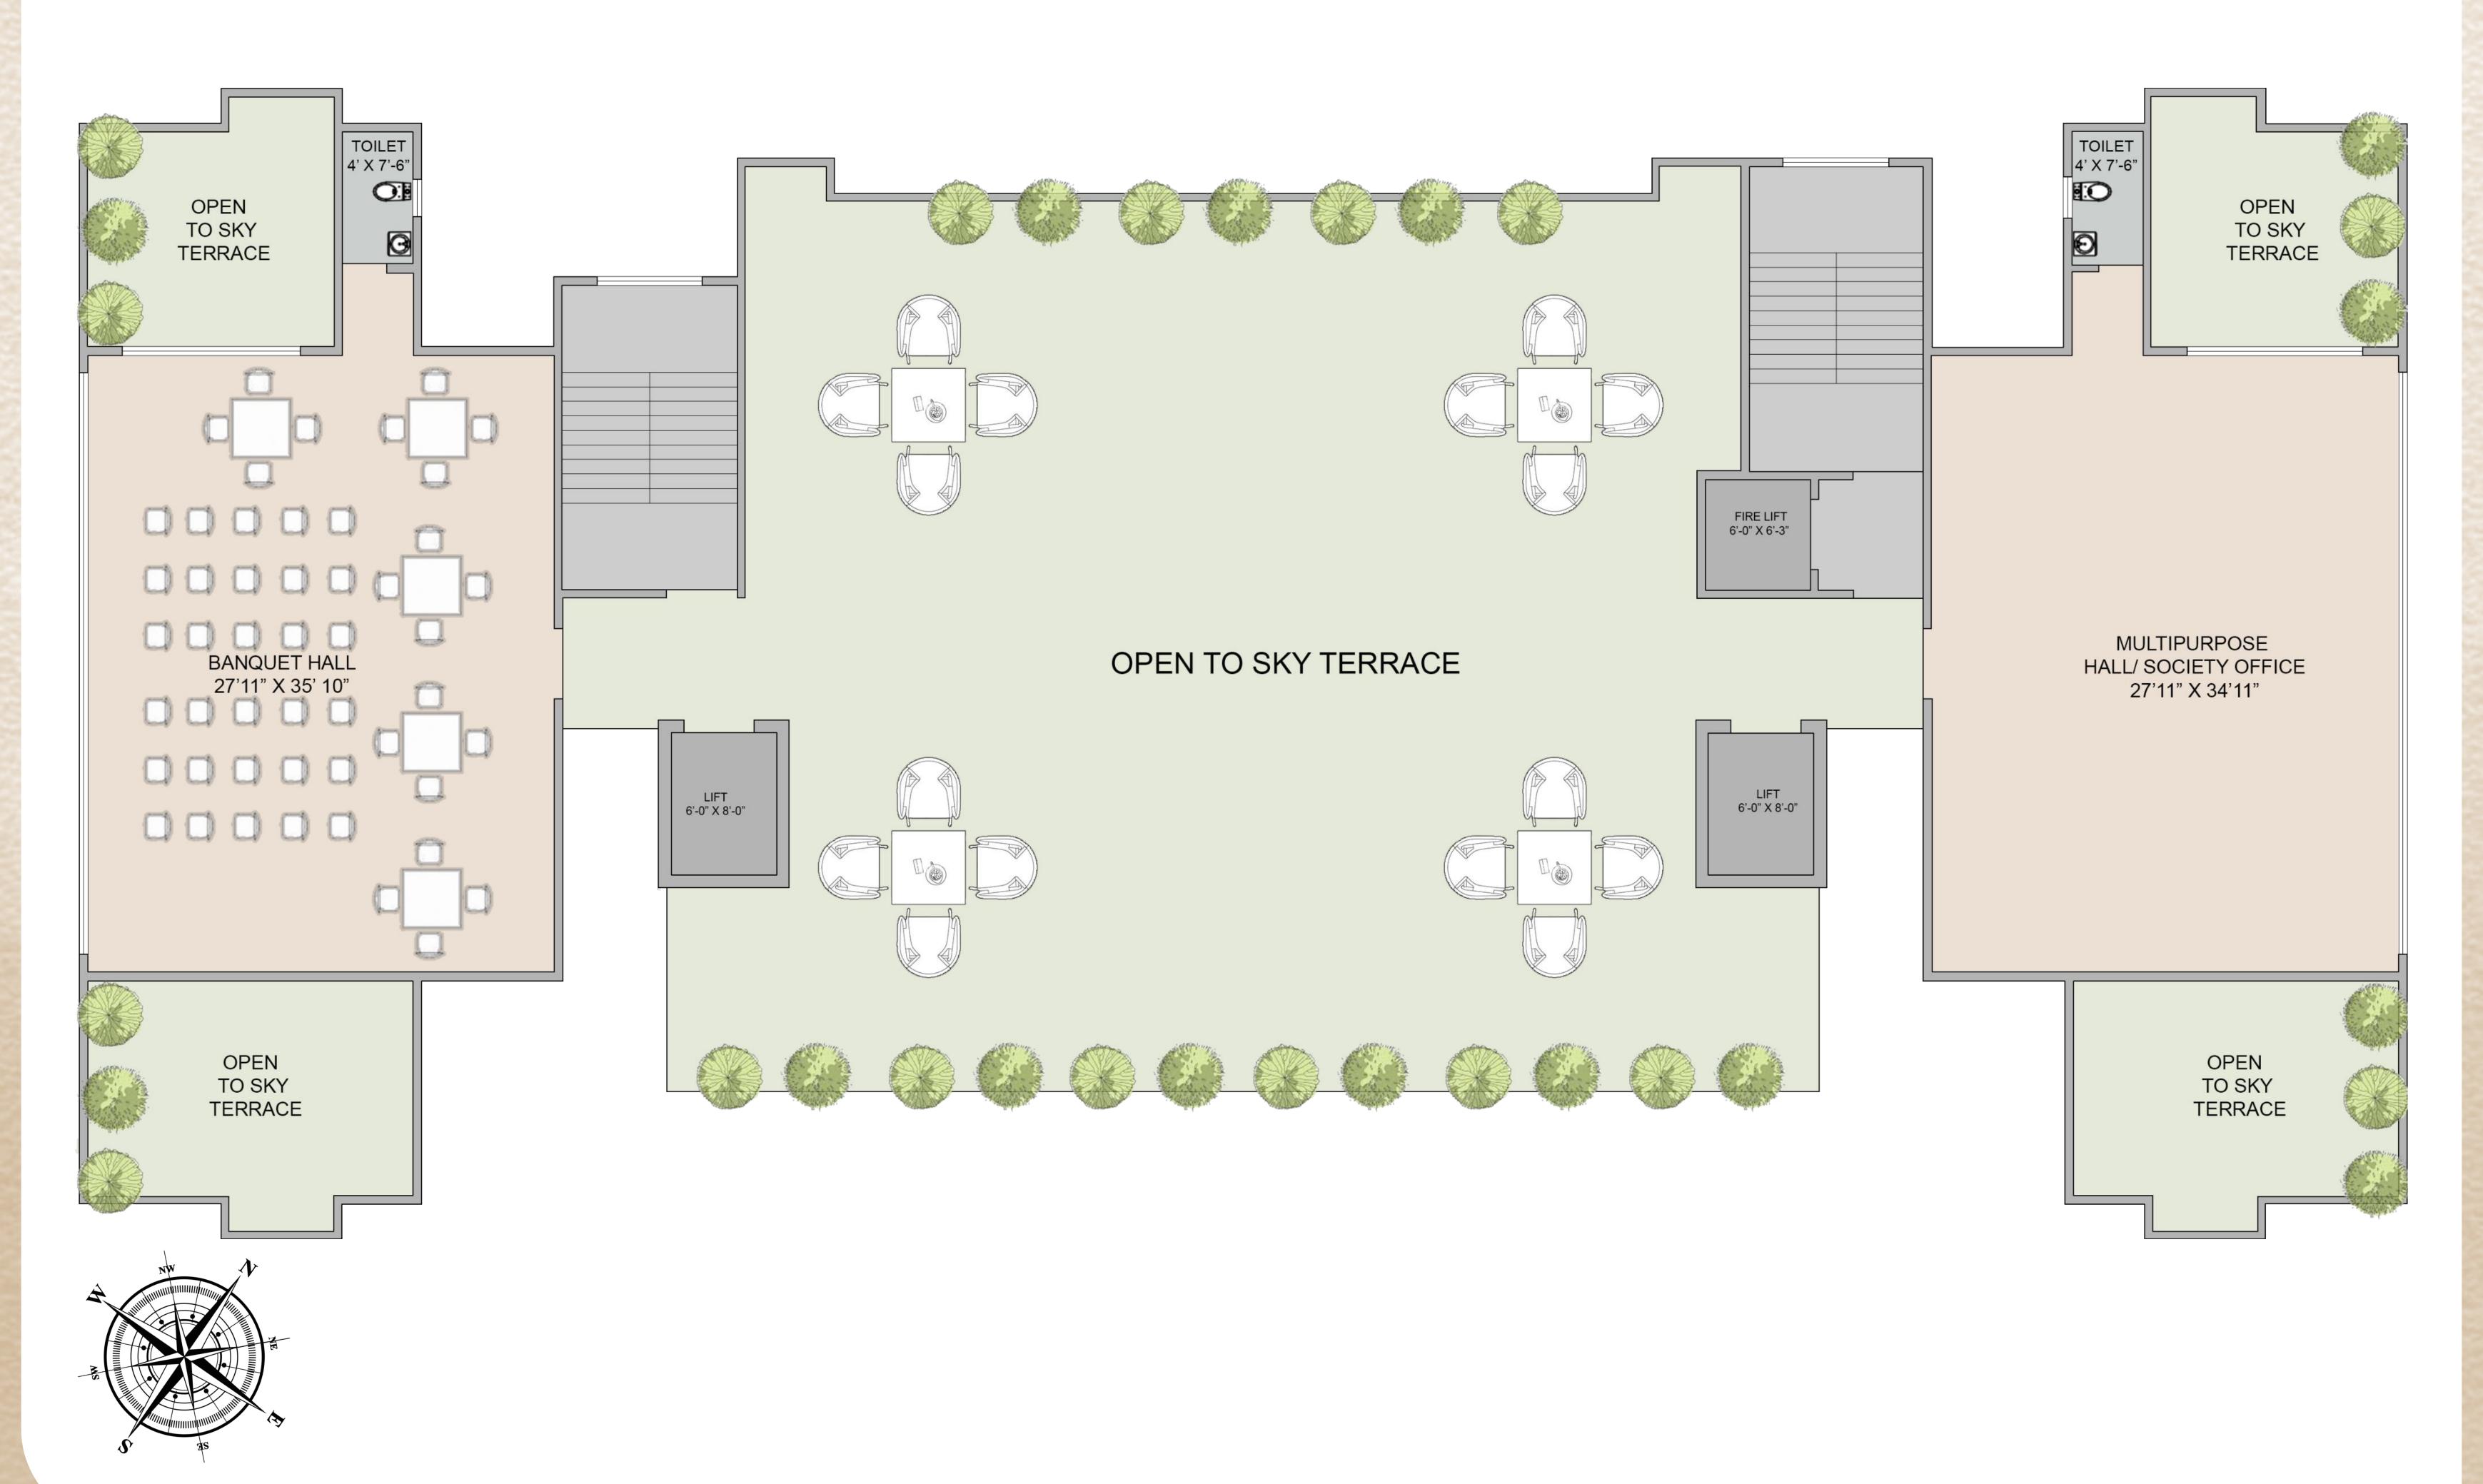

# GROUND FLOOR PLAN

# **AMENITIES FLOOR**

Open Sky Terrace, Multipurpose Hall, Banquet Hall, Senior Citizen Chit Chat Zone...

BANQUET HALL

☐ GRAND ENTRANCE LOBBY

☐ SENIOR CITIZEN CHIT CHAT ZONE

MULTIPURPOSE HALL

PROJECT HIGHLIGHTS ~

Storeyed residential tower with **200 Unit** 

G+25 FLOORS

Thoughtfully Planned

1 & 2 BHK RESIDENCES Rooftop Amenities

OPEN SKY TERRACE, MULTIPURPOSE, BANQUET