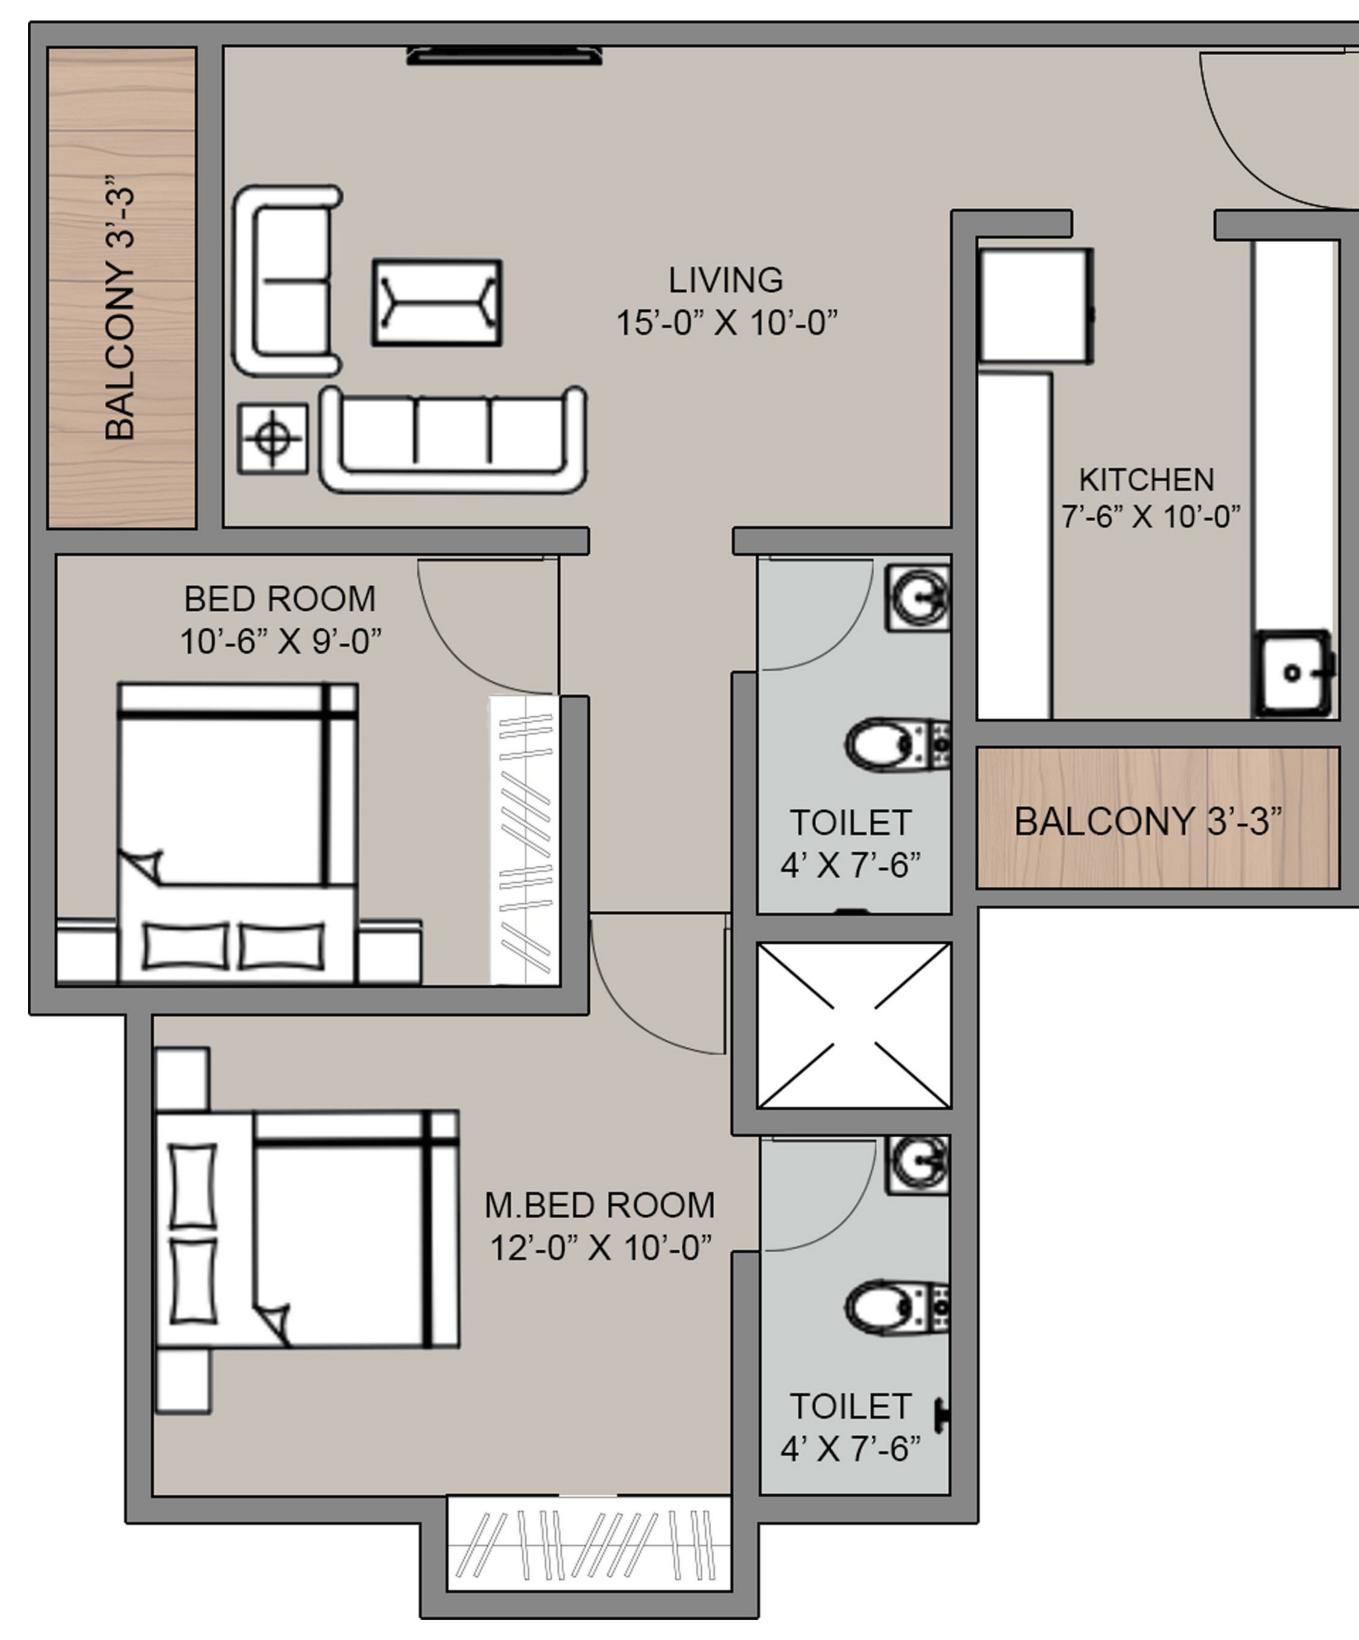

## 1 & 2 BHK

1st To 5th, 7th To 10th, 12th To 15th and 17th To 20th and 22th To 25th Floor Plan