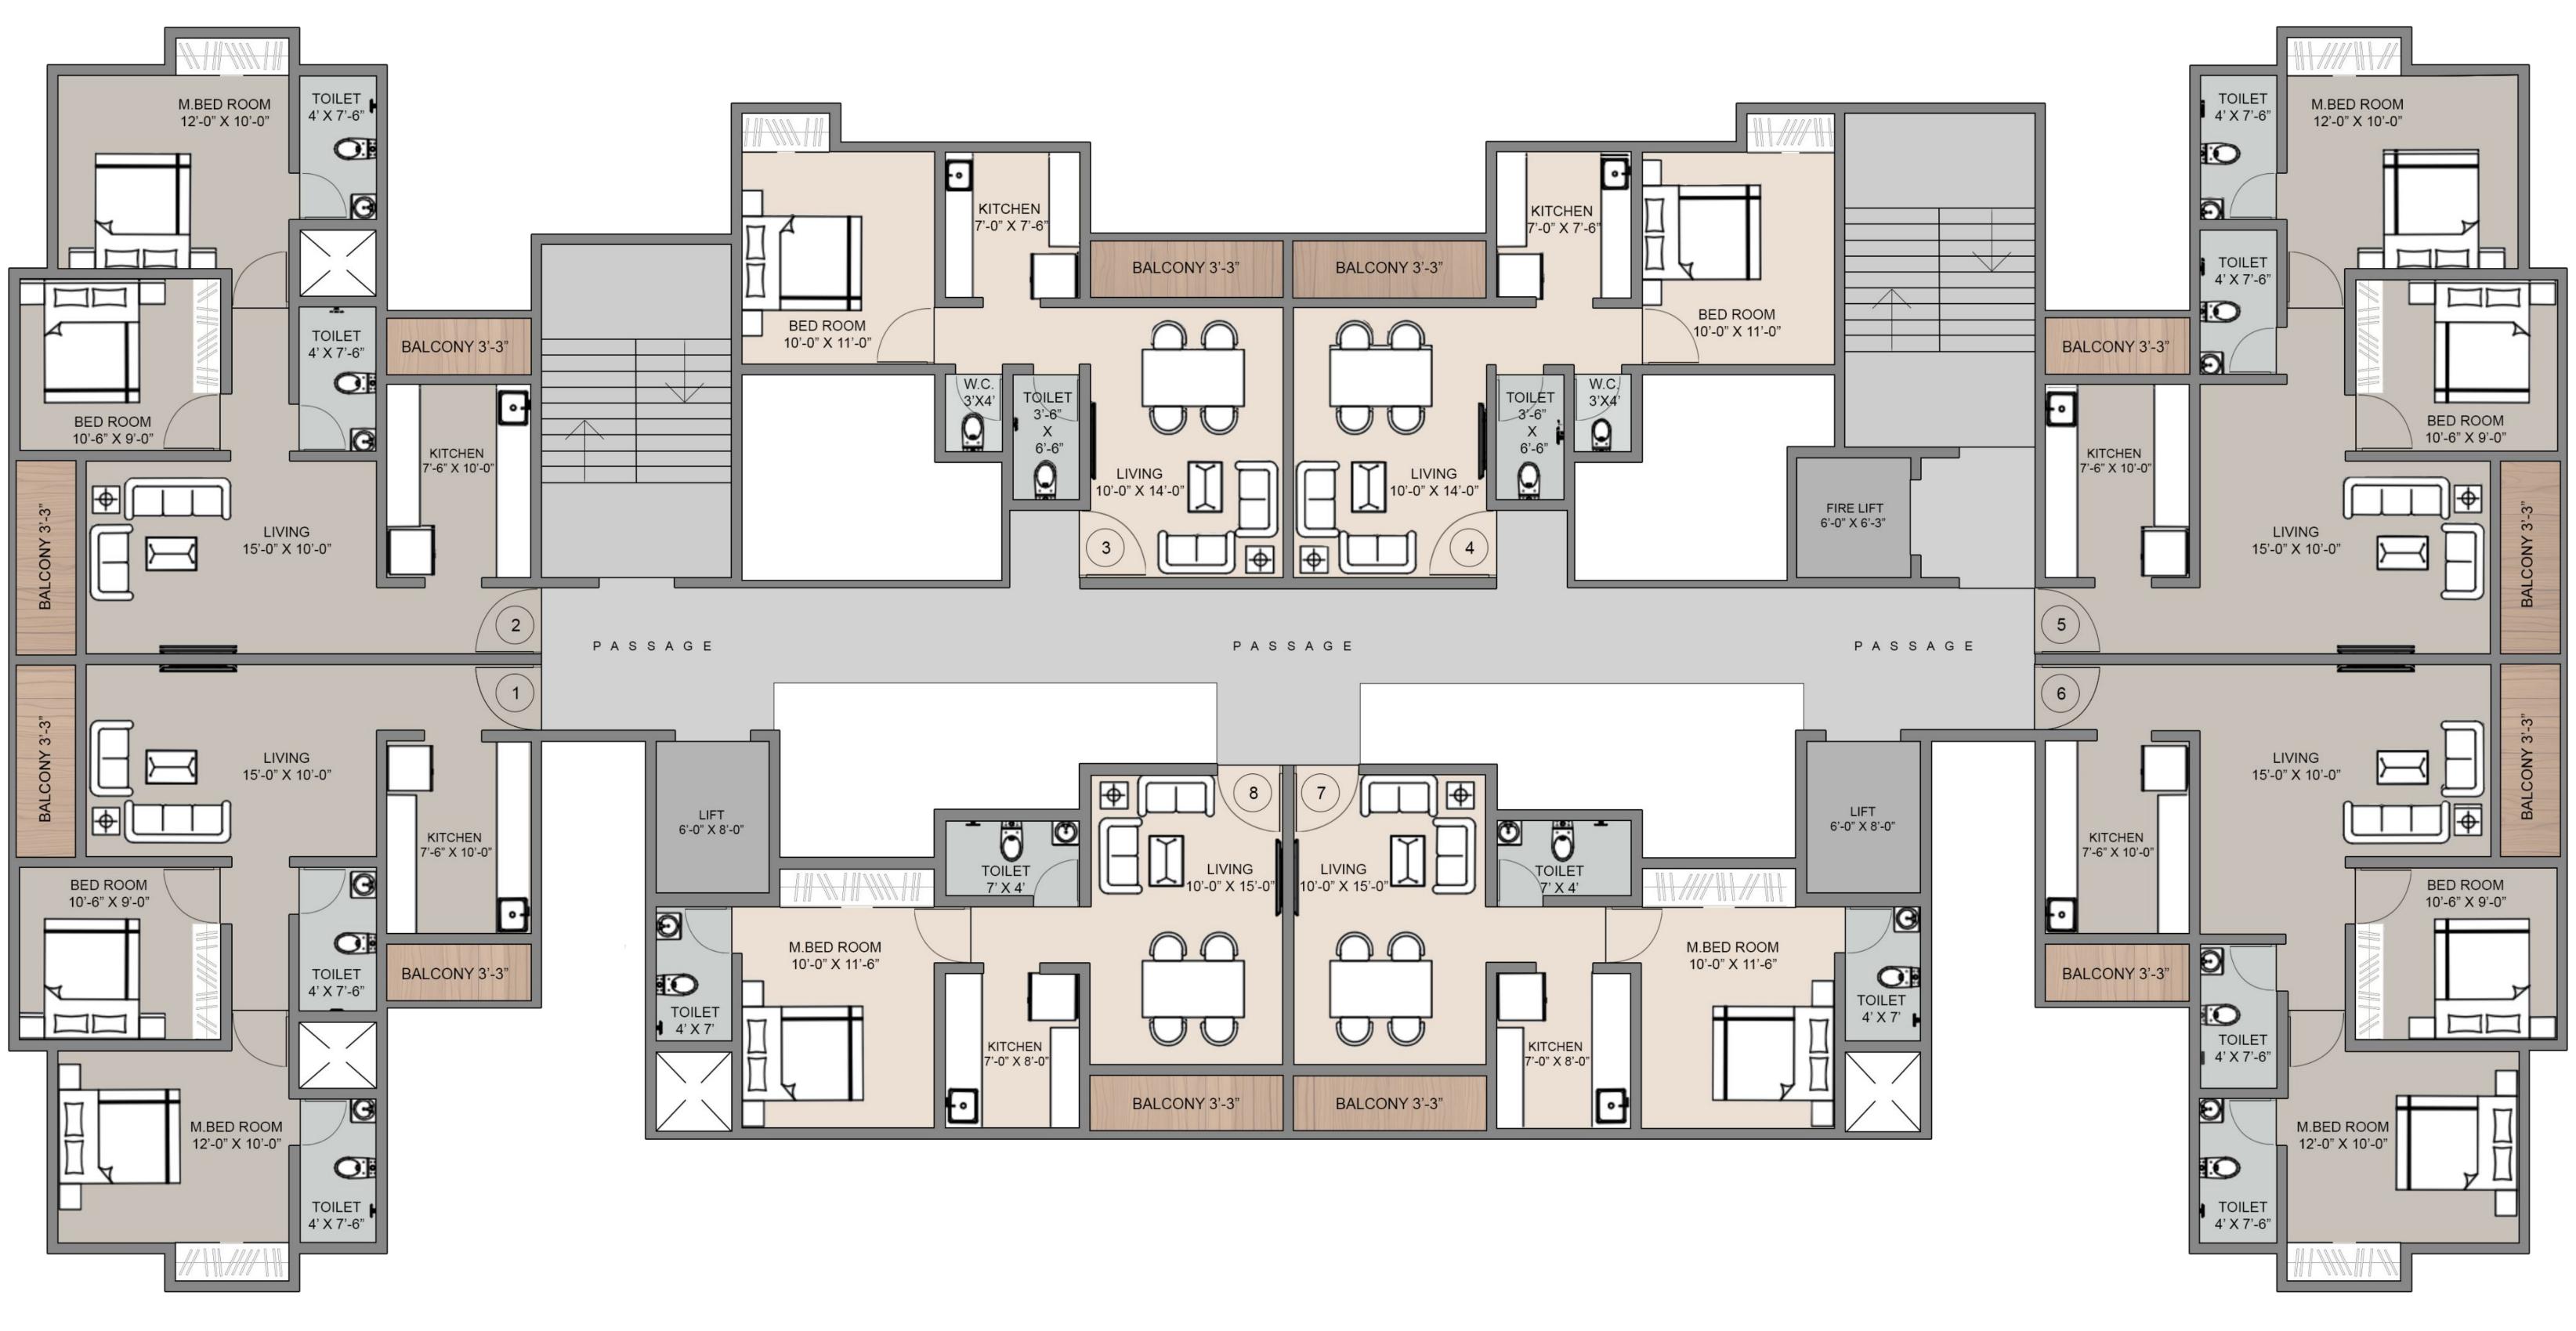

## 1 & 2 BHK

1st To 5th, 7th To 10th, 12th To 15th and 17th To 20th and 22th To 25th Floor Plan