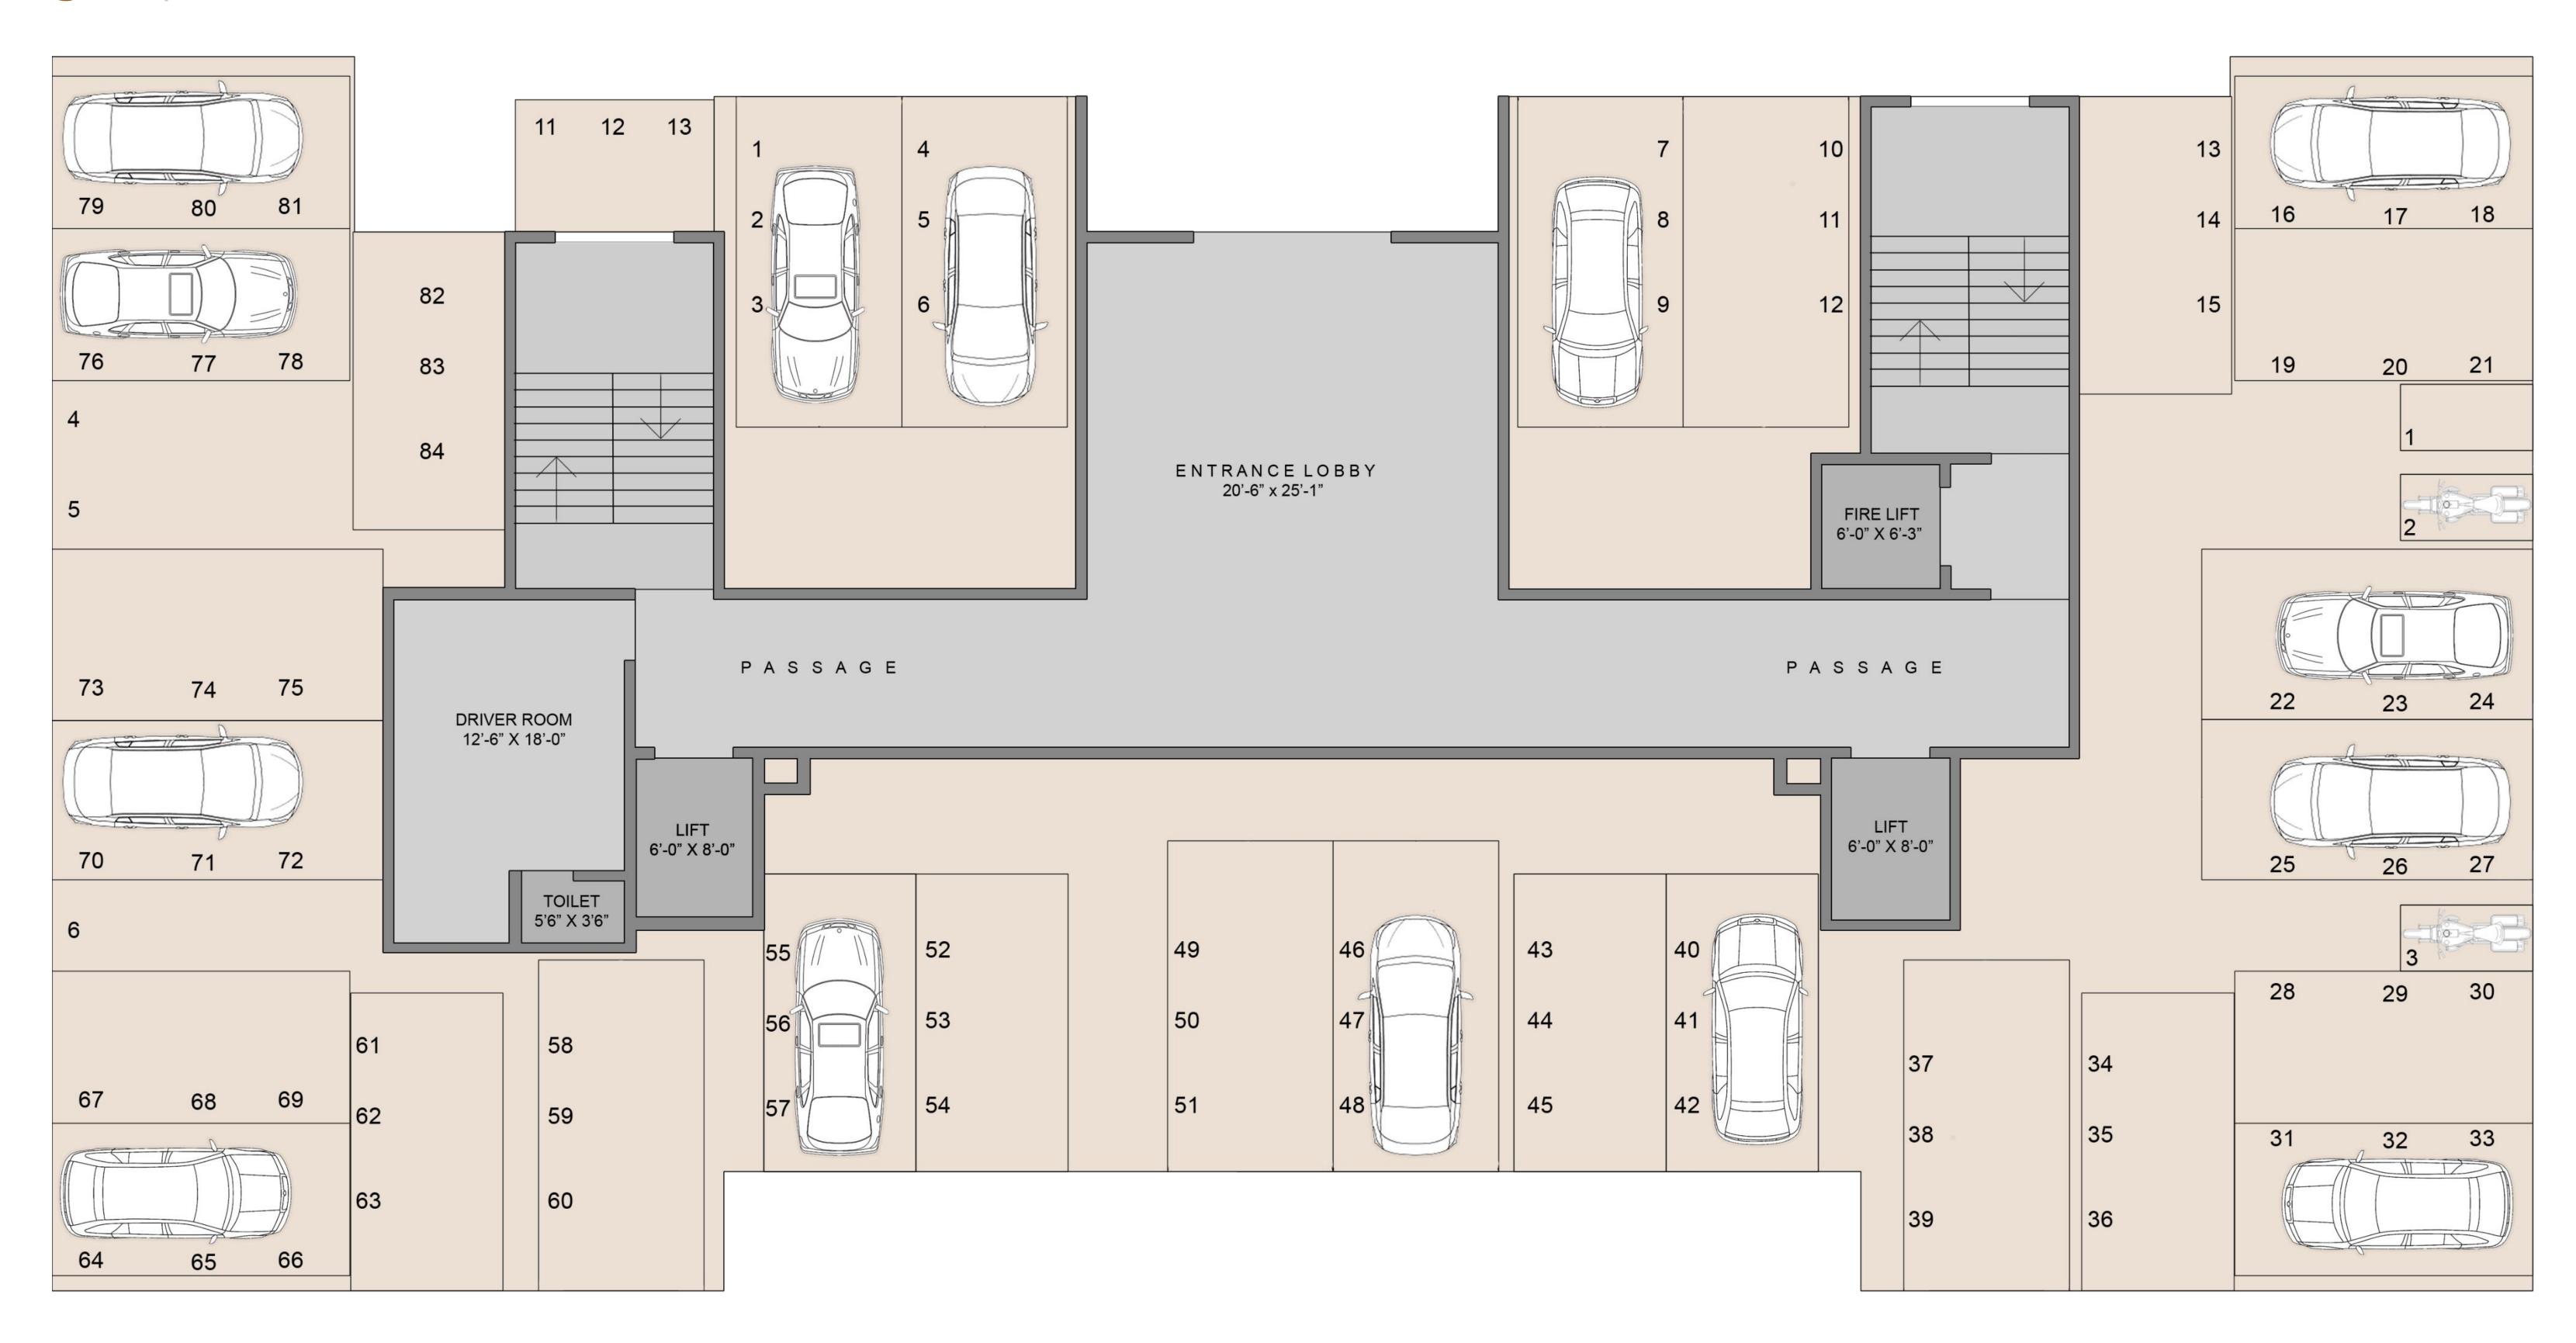

e designed and built each home to the highest quality & ergonomic standards to best meet the futuristic requirements of your loved ones. It's a home you will proudly hand over to the next generation.

about your needs we have created these homes where you can live your life without compromise...

"Avantika is located at one of the most promising location. The project is well-connected to all major hubs of strategic importance and gives an easy access to everything that an enriched life can ask for. Be it investment or about living, it's the location that offers the best of both. It's not just an address to stay, but a true embodiment of comfort and serenity."













BANQUET HALL





☐ GRAND ENTRANCE LOBBY



☐ SENIOR CITIZEN CHIT CHAT ZONE



MULTIPURPOSE HALL

# GROUND FLOOR PLAN







## 1 & 2 BHK

1st To 5th, 7th To 10th, 12th To 15th and 17th To 20th and 22th To 25th Floor Plan







## 1 & 2 BHK

6th, 11th, 16th and 21st Floor Plan







# **AMENITIES FLOOR**

Open Sky Terrace, Multipurpose Hall, Banquet Hall, Senior Citizen Chit Chat Zone...





# 1BHK

"A" Type & "B" Type











# 2 BHK

"A" Type & "B" Type













## \* Excellent Connectivity



Proposed Temghar Metro STN. 2 min



Proposed Ranjnoli Metro STN. 5 min



8 Lane Bombay Nashik Highway 2 min



Kalyan RLY STN 15 min



Dombivli Distance from Mankoli Bridge 15 min



Thane City 20 min



### Internal Amenities



#### Flooring

 High grade vitrified tile flooring in the entire flat



- Vitrified, glazed tile dado up to 2ft height above platform in kitchen
- Granite kitchen platform wi