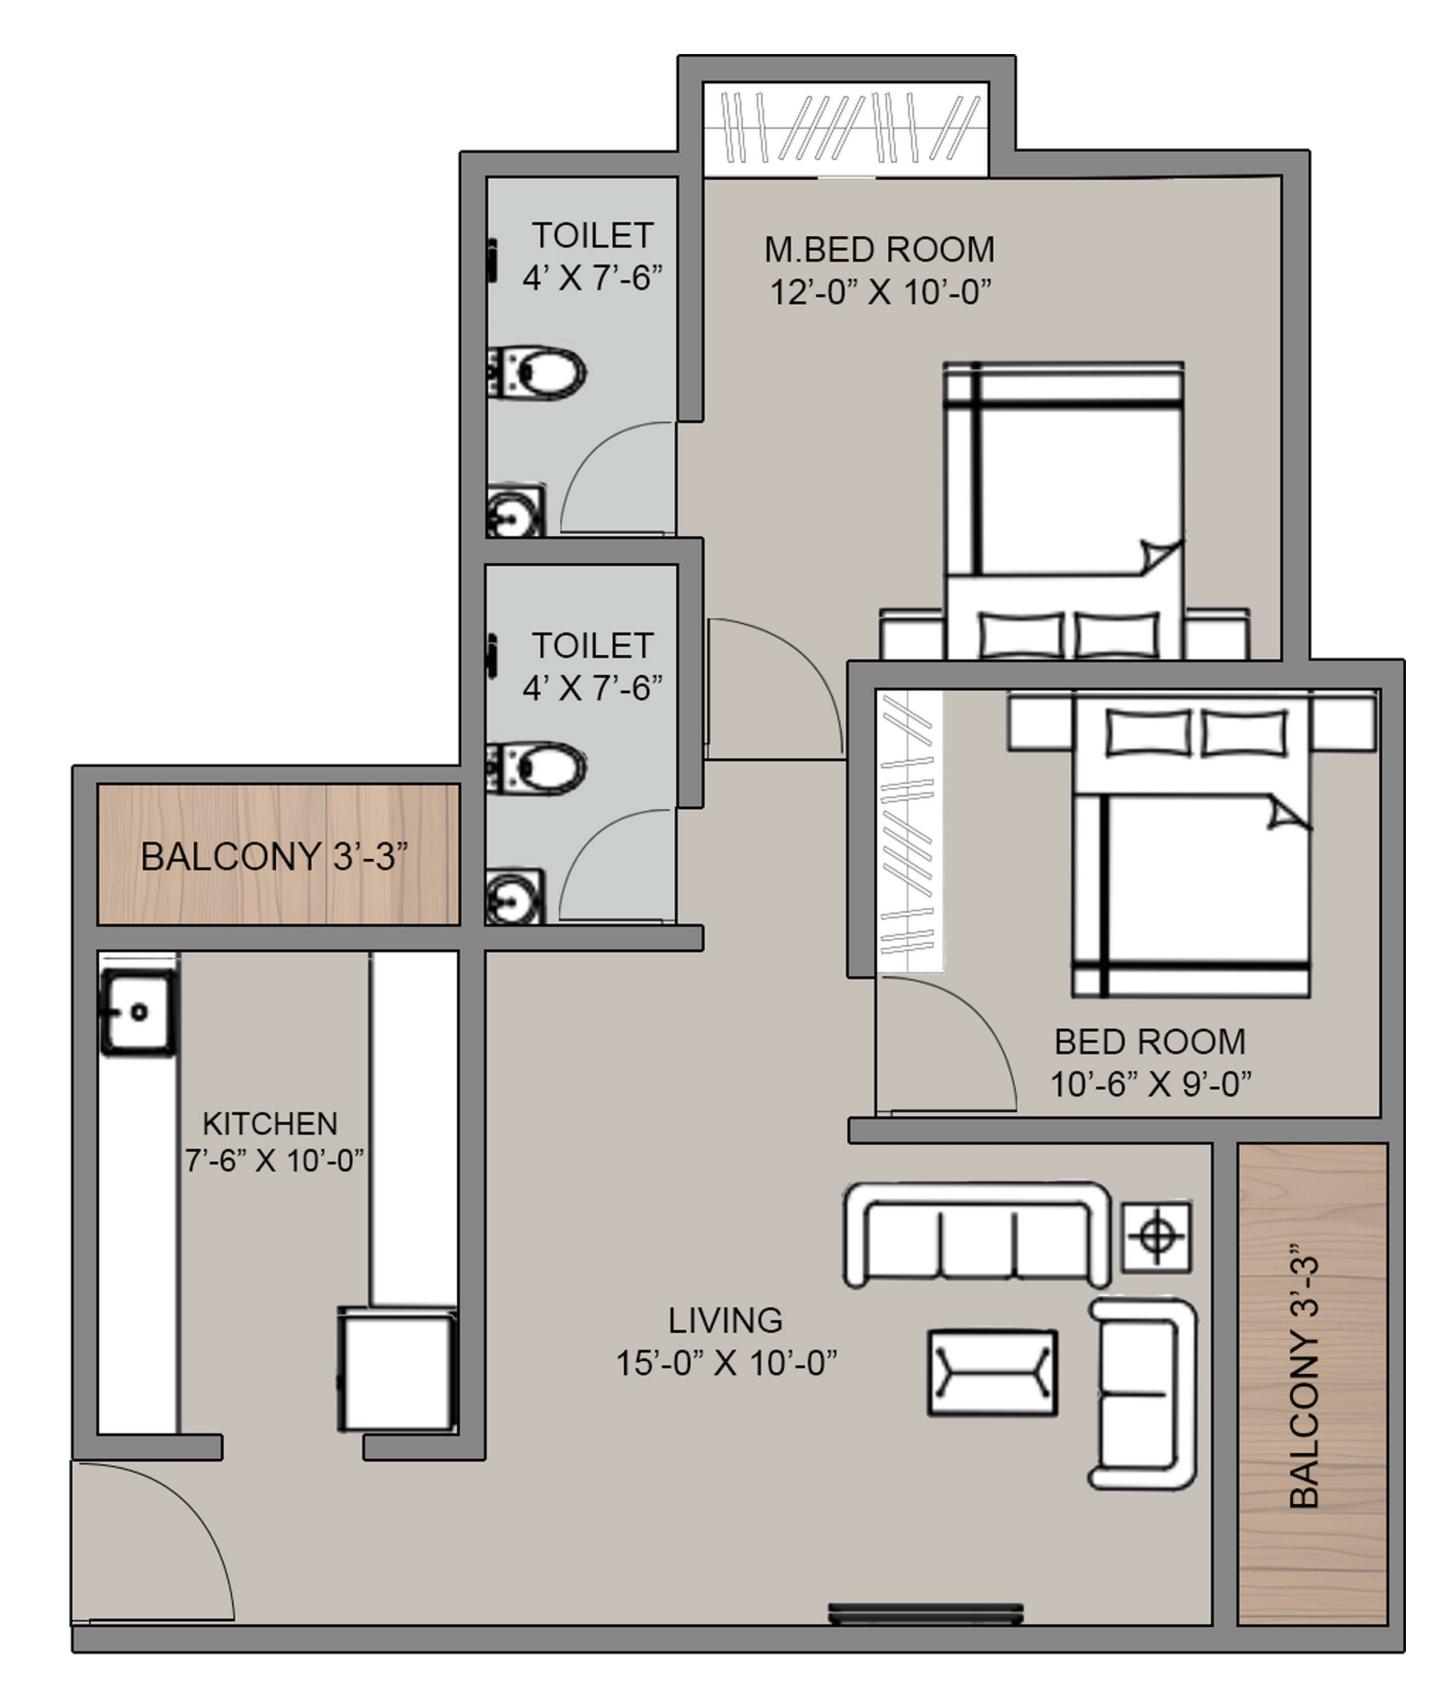

tion. The project is well-connected to all major hubs of strategic importance and gives an easy access to everything that an enriched life can ask for. Be it investment or about living, it's the location that offers the best of both. It's not just an address to stay, but a true embodiment of comfort and serenity."













BANQUET HALL





☐ GRAND ENTRANCE LOBBY



☐ SENIOR CITIZEN CHIT CHAT ZONE



MULTIPURPOSE HALL

# GROUND FLOOR PLAN







## 1 & 2 BHK

1st To 5th, 7th To 10th, 12th To 15th and 17th To 20th and 22th To 25th Floor Plan







## 1 & 2 BHK

6th, 11th, 16th and 21st Floor Plan







# **AMENITIES FLOOR**

Open Sky Terrace, Multipurpose Hall, Banquet Hall, Senior Citizen Chit Chat Zone...





# 1BHK

"A" Type & "B" Type











# 2 BHK

"A" Type & "B" Type













## \* Excellent Connectivity



Proposed Temghar Metro STN. 2 min



Proposed Ranjnoli Metro STN. 5 min



8 Lane Bombay Nashik Highway 2 min



Kalyan RLY STN 15 min



Dombivli Distance from Mankoli Bridge 15 min



Thane City 20 min



### Internal Amenities



#### Flooring

 High grade vitrified tile flooring in the entire flat



- Vitrified, glazed tile dado up to 2ft height above platform in kitchen
- Granite kitchen platform with stainless steel sink



#### **Bathroom**

 Designer glazed tile in all toilets with anti skid flooring



#### Wall

 Internal wall with gypsum finished & plastic paint



#### **Electrification**

 Concealed copper wiring, adequate electric points with modular switches



#### **Doors & Windows**

- Marble framing to all the windows & doors
- El