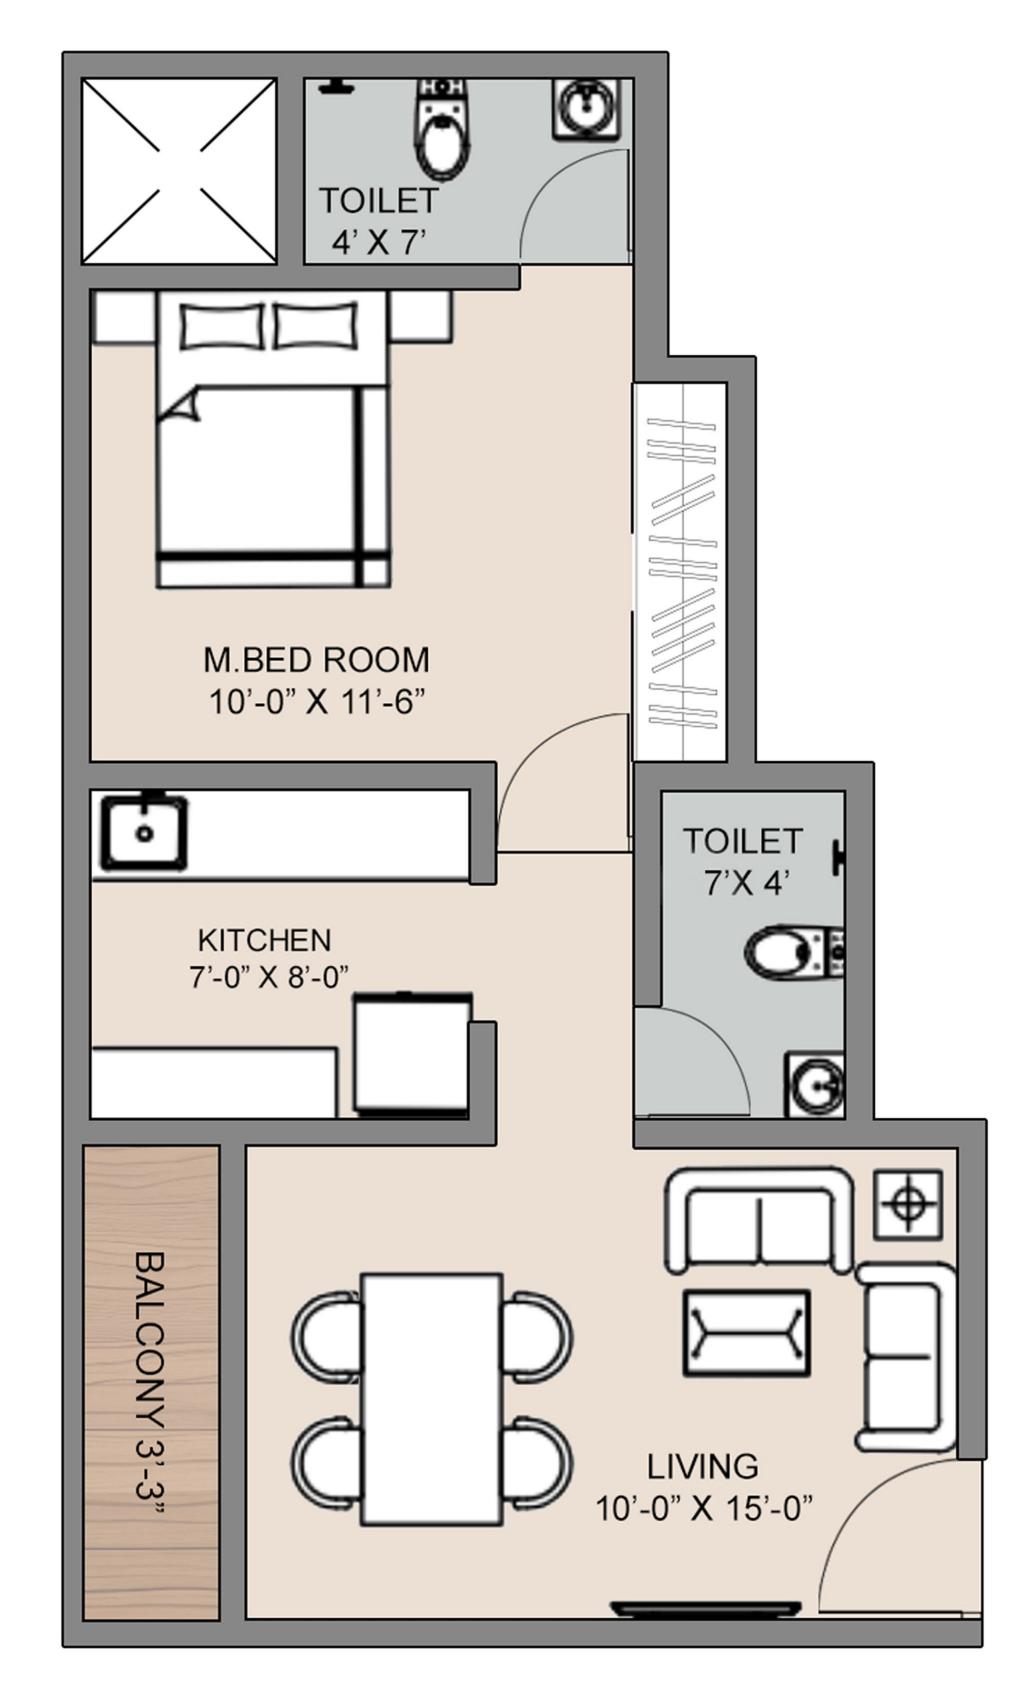

## 1 & 2 BHK

1st To 5th, 7th To 10th, 12th To 15th and 17th To 20th and 22th To 25th Floor Plan

## 1 & 2 BHK

6th, 11th, 16th and 21st Floor Plan

# 1BHK

"A" Type & "B" Type

# 2 BHK

"A" Type & "B" Type