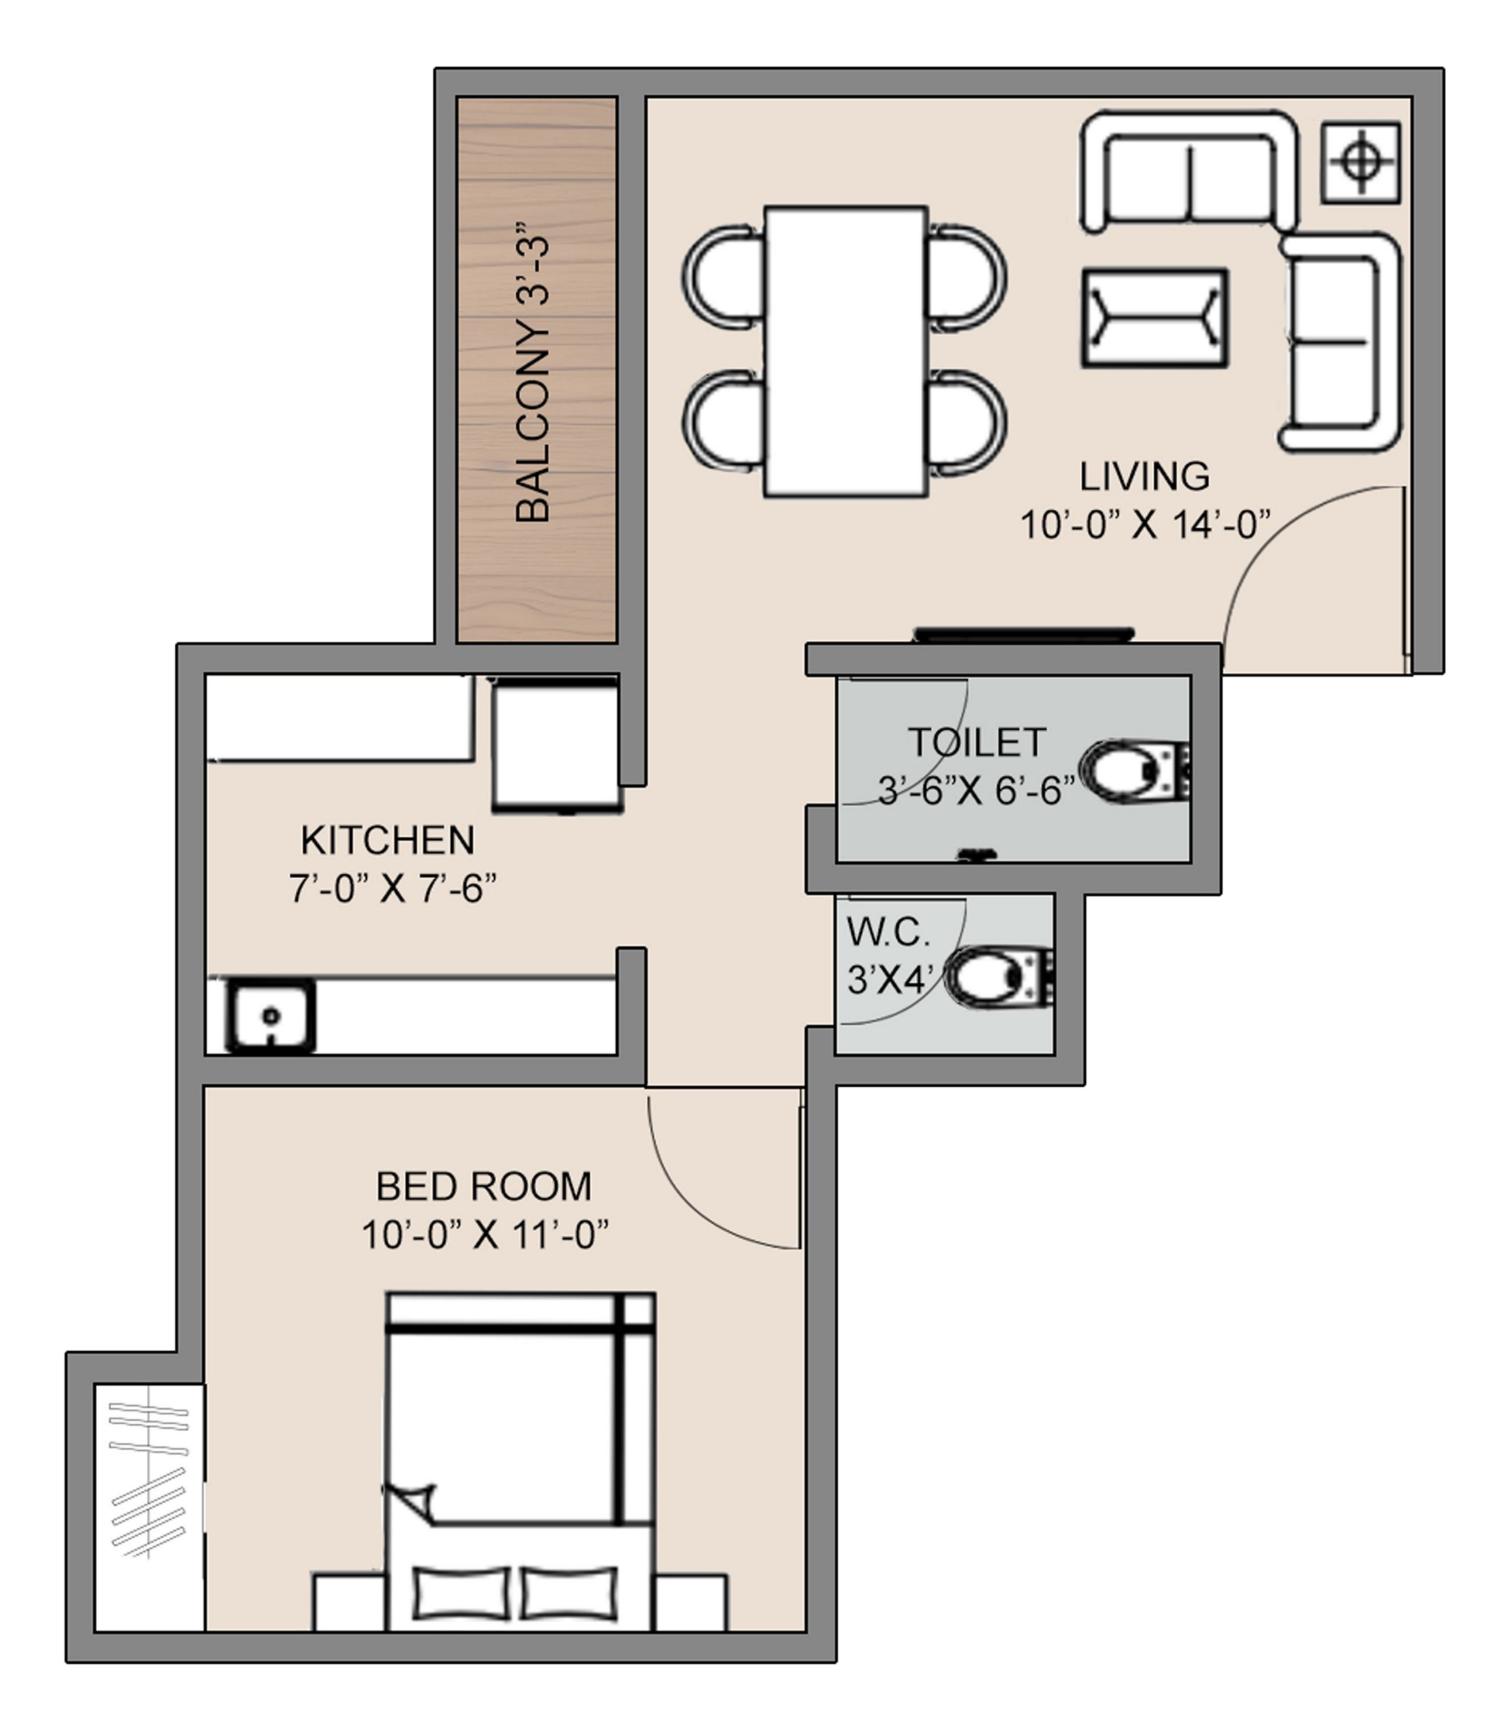

## 1 & 2 BHK

1st To 5th, 7th To 10th, 12th To 15th and 17th To 20th and 22th To 25th Floor Plan

## 1 & 2 BHK

6th, 11th, 16th and 21st Floor Plan

# 1BHK

"A" Type & "B" Type

# 2 BHK

"A" Type & "B" Type