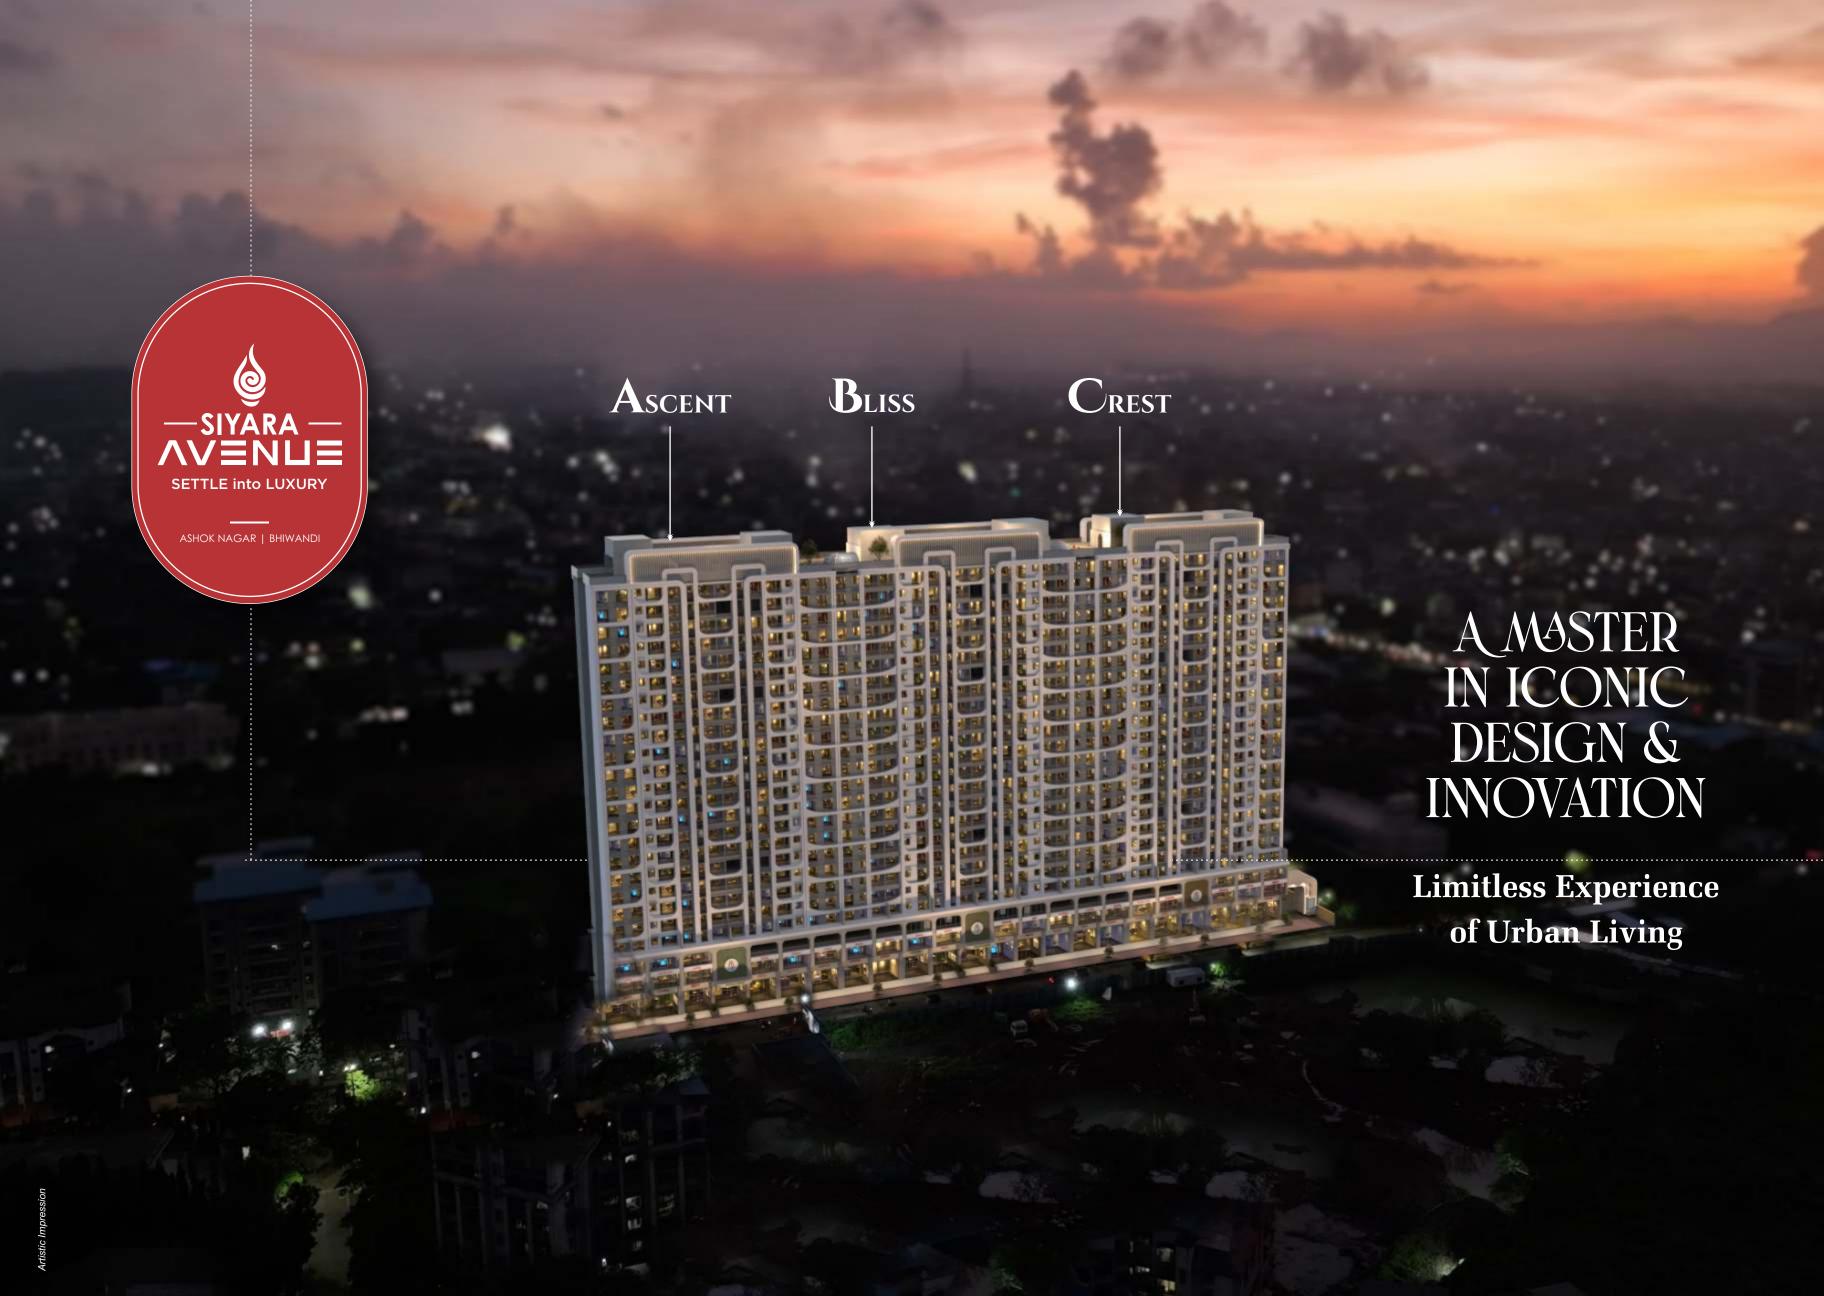

## A NEW PERSPECTIVE

CHOOSE A POSH SHOWROOM AND OFFICE SPACE FOR YOUR BUSINESS, WITH SIYARA AVENUE.

H-SHÄPED
TALLEST TOWER
3 WINGS

ASCENT A WING

BLISS
B WING

CREST C WING

## BEDAZZIED WITH THE THREE WONDERS OF A WHOLE NEW WORLD

Siyrar Avenue prides of one magnificent tallest complex 3 wings consisting of 1 BHK & 2 BHK spacious homes. Ascent, Bliss and Crest are the tallest skytouching towers of Bhiwandi that picture a splendid 'H' shape. These multiamenity edifices of marvel are a show stopper for every eye that catches a glimpse of its structural and aesthetic brilliance. And what do we say for the privileged residents of this golden address?!!! For them, it's a reservation on the top of the world forever!!