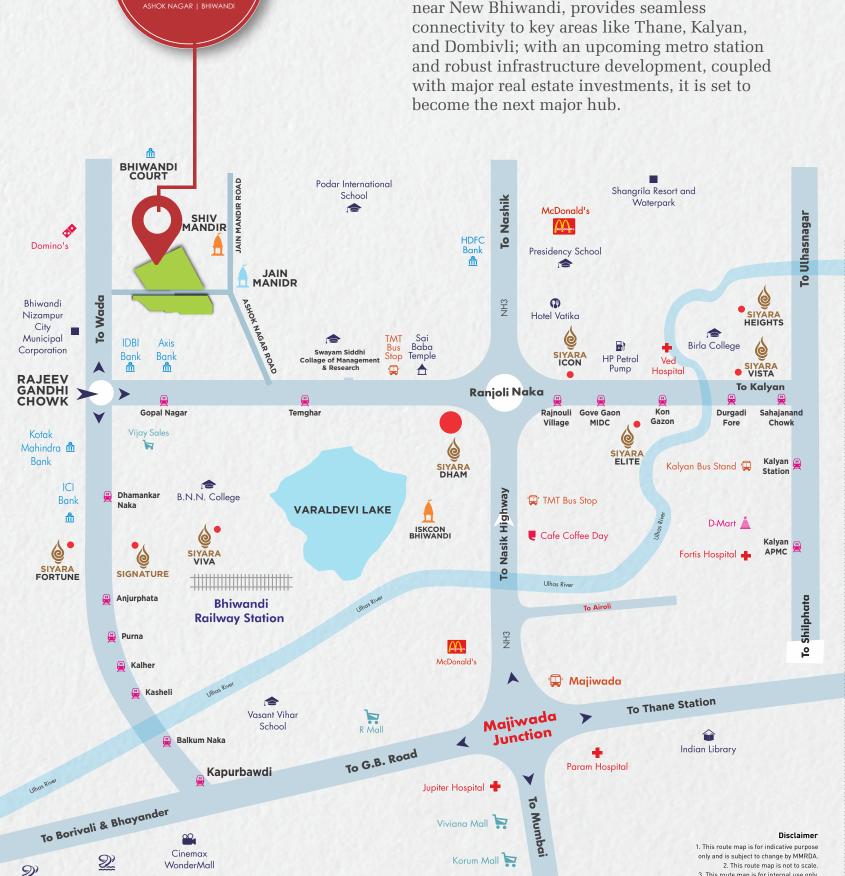

Spectrum Hospital | Dhange Hospital | Citizen Hospital

A Strategically Located Hub Primed For Future Growth.

Ranjnoli Naka, an emerging commercial hub near New Bhiwandi, provides seamless connectivity to key areas like Thane, Kalyan, and Dombivli; with an upcoming metro station with major real estate investments, it is set to become the next major hub.

Kalyan Railway Station

**Thane Railway Station** 

SETTLE into LUXURY