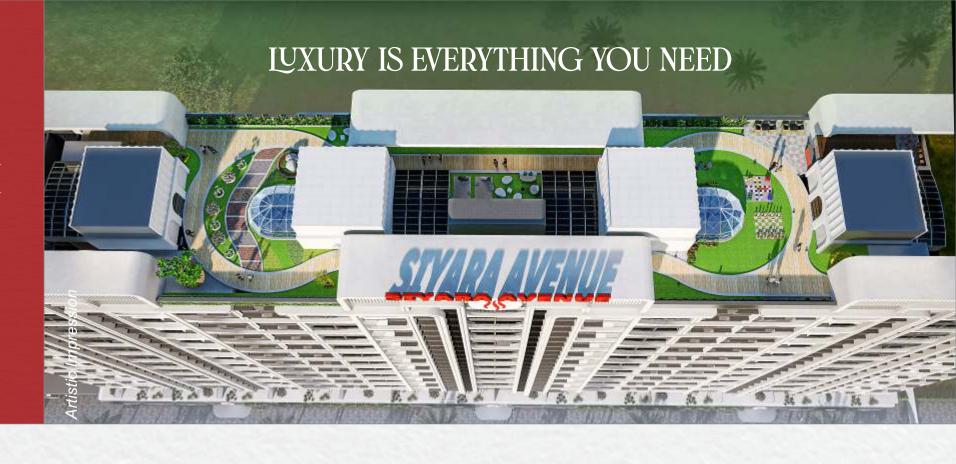

## A NEW PERSPECTIVE

CHOOSE A POSH SHOWROOM AND OFFICE SPACE FOR YOUR BUSINESS, WITH SIYARA AVENUE.

H-SHÄPED
TALLEST TOWER
3 WINGS

ASCENT A WING

BLISS
B WING

CREST C WING

## BEDAZZIED WITH THE THREE WONDERS OF A WHOLE NEW WORLD

Siyrar Avenue prides of one magnificent tallest complex 3 wings consisting of 1 BHK & 2 BHK spacious homes. Ascent, Bliss and Crest are the tallest skytouching towers of Bhiwandi that picture a splendid 'H' shape. These multiamenity edifices of marvel are a show stopper for every eye that catches a glimpse of its structural and aesthetic brilliance. And what do we say for the privileged residents of this golden address?!!! For them, it's a reservation on the top of the world forever!!